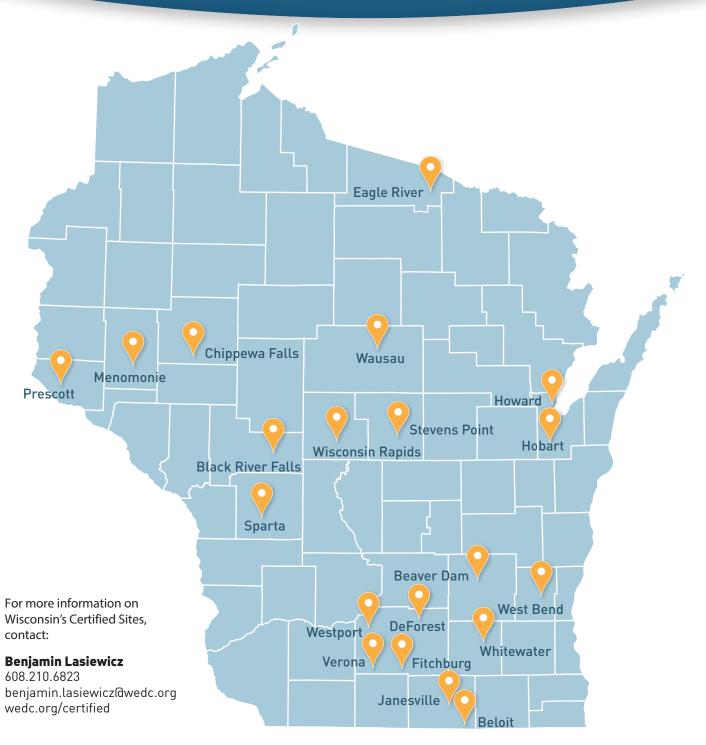

## CERTIFIED SITES IN WISCONSIN

In a perfect world, new development projects would enjoy fast turnaround times, quick approvals and low risk. Welcome to a perfect world, brought to you by the Wisconsin Economic Development Corporation's (WEDC's) Certified In Wisconsin Program. WEDC worked with Deloitte Consulting to create consistent standards for industrial site certification in Wisconsin. Certification criteria were developed based on representative needs of advanced manufacturing projects. WEDC's thorough review process produces detailed documentation about each site's price, availability, utilities, access and environmental standing, allowing investors to make informed decisions.