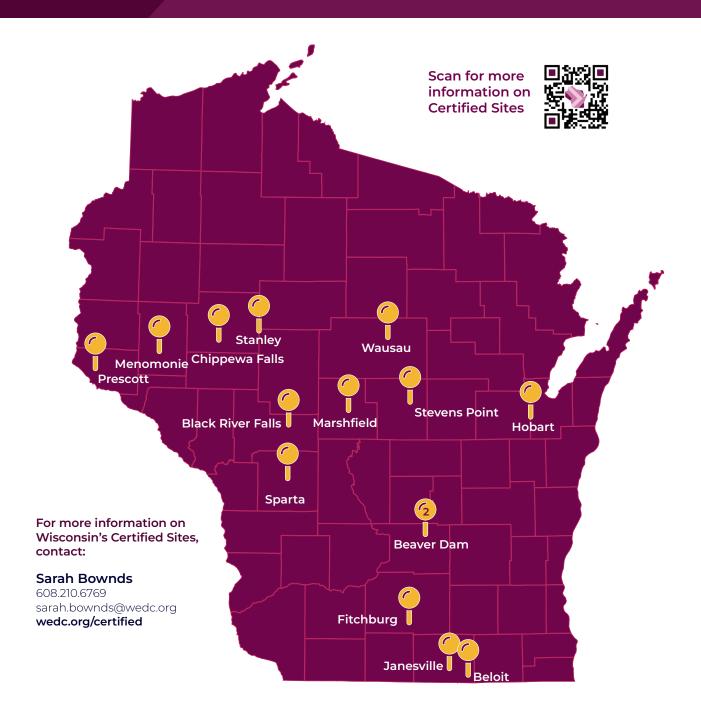

## CERTIFIED SITES IN WISCONSIN

There's a world of opportunities for Wisconsin businesses. In a perfect world, new development projects would enjoy fast turnaround times, quick approvals and low risk. Wisconsin Certified Sites bring both communities and development teams closer to realizing those shared development goals. The Wisconsin Economic Development Corporation (WEDC) works in concert with professional site selectors to ensure consistent standards for industrial site certification in Wisconsin. Certification involves a thorough review process that produces detailed documentation about each site's price, availability, utilities, access, and environmental standing, allowing investors to make informed decisions. As part of the certification process, the community site team also gains experience through a detailed RFP and an in-person site visit.