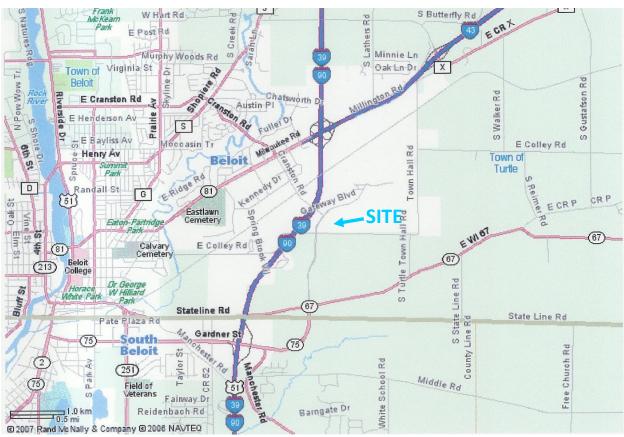

## 2.1 LOCATION AND LEGAL DESCRIPTION

The subject property is located in a rural area east of the City of Beloit in Rock County, Wisconsin. The property is situated south and east of Gateway Boulevard, and north of Colley Road. The area has several property identification numbers and addresses which are found in Section 4.4.3, Tax Files. The property is located in part of the southeast quarter of Section 29 and part of the southwest quarter of Section 28, Township 1 North, Range 13 East of the Fourth Principal Meridian. A map of the area is provided in Attachment A, a United States Geological Survey Topographic Map is included in Attachment B and a plat map/site plan (indicating property boundaries) is provided in Attachment C.

## Attachment A: SITE LOCATION MAP

Agricultural Property Area 2 of the Gateway Business Park Beloit, Wisconsin

Free Flow Technologies, Ltd.