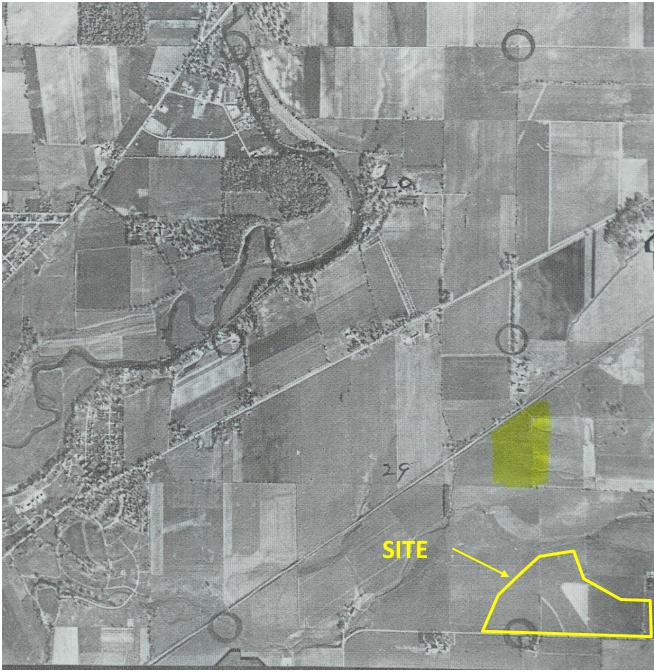

## 4.4.1 Aerial Photographs

Free Flow reviewed aerial photographs for the area of the subject property which were obtained from the Rock County Engineering Department. The following information was obtained from the aerial photographs:

| DATE | INFORMATION                                                                                                                                                                                                                                                                                                                                                                                                                   |  |  |  |  |
|------|-------------------------------------------------------------------------------------------------------------------------------------------------------------------------------------------------------------------------------------------------------------------------------------------------------------------------------------------------------------------------------------------------------------------------------|--|--|--|--|
| 1950 | The subject property appears agricultural. Colley Road is to the south. There is a residential property to the east and another to the north. The remaining adjacent properties are agricultural.                                                                                                                                                                                                                             |  |  |  |  |
| 2000 | The subject property as well as the remaining properties appear relatively unchanged from the 1950 aerial photograph.                                                                                                                                                                                                                                                                                                         |  |  |  |  |
| 2008 | The subject property appears relatively unchanged from the 2000 aerial photograph. Gateway Blvd has been constructed surrounding the northwest border of the property. The residential property to the north is no longer there. A light industrial property is now located to the south with another one to the northwest. The remaining surrounding properties appear relatively unchanged from the 2000 aerial photograph. |  |  |  |  |

## TABLE 7. AERIAL PHOTOGRAPH INFORMATION

See Attachment G for a copy of the aerial photographs.