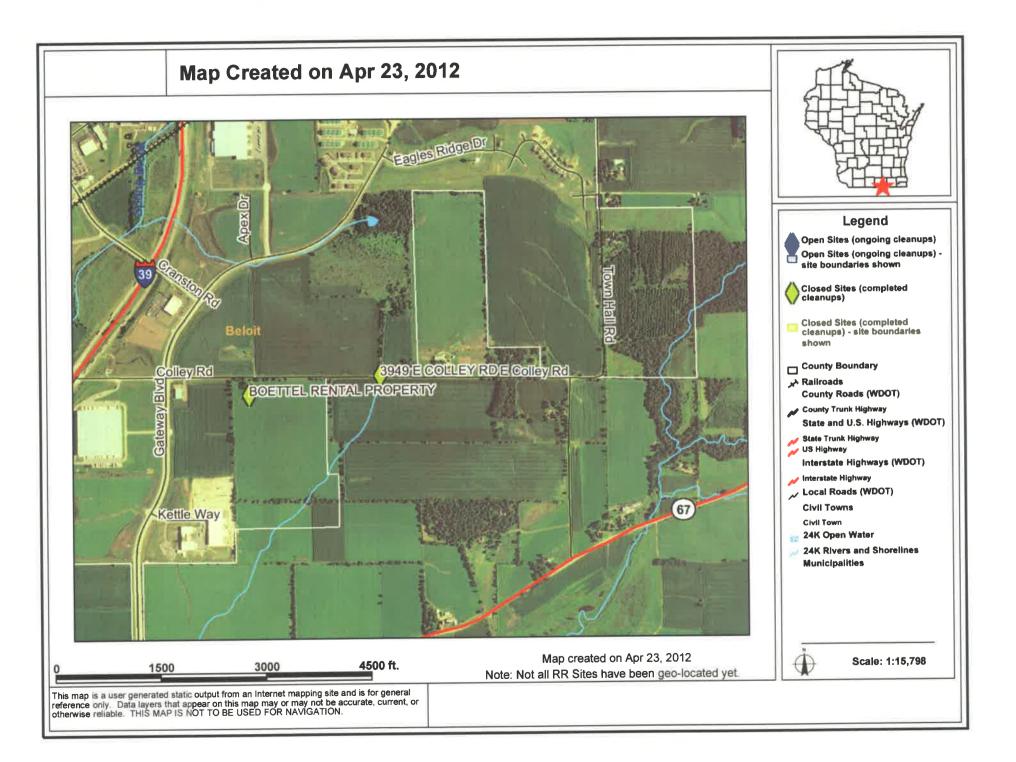

## 2.1 LOCATION AND LEGAL DESCRIPTION

The subject property is located in a rural area east of the City of Beloit in Rock County, Wisconsin. The property is situated south and east of Gateway Boulevard, and north of Colley Road. The area has several property identification numbers and addresses which are found in Section 4.4.3, Tax Files. The property is located in part of the southeast quarter of Section 29 and part of the southwest quarter of Section 28, Township 1 North, Range 13 East of the Fourth Principal Meridian. A map of the area is provided in Attachment A, a United States Geological Survey Topographic Map is included in Attachment B and a plat map/site plan (indicating property boundaries) is provided in Attachment C.

## 2.2 SITE AND VICINITY GENERAL CHARACTERISTICS

The subject property consists of a total of approximately 79 acres of land east of Beloit. No buildings are located on the property. The land consists of some agricultural areas, dirt areas, and grassy areas. See Attachment D for photographic documentation of site conditions.

## 4.2.1 Wisconsin DNR Information

The mission of the Wisconsin Department of Natural Resources (DNR) is to protect and enhance our natural resources: our air, land, and water; our wildlife, fish and forests and the ecosystems that sustain all life. The DNR is divided into seven main divisions – air and waste, land, forestry, water, customer assistance and external relations, administration and technology, and enforcement and science – to fulfill the mission statement. Free Flow conducted a search via the internet on the Bureau for Remediation and Redevelopment Tracking System (BRRTS) database within the DNR website. On the BRRTS website, the Remediation and Redevelopment (RR) Map was also viewed. This shows the location of 3949 E. Colley Road on the subject property. The Remediation and Redevelopment map can be found as Attachment F. The following information was found for the subject property.