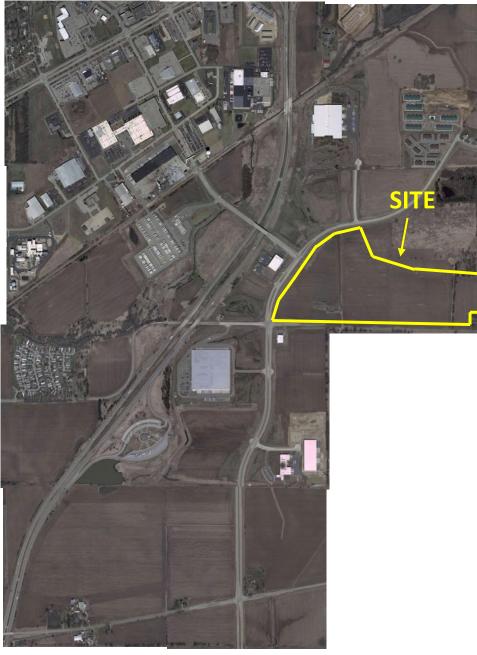

## 4.4.1 Aerial Photographs

Free Flow reviewed aerial photographs for the area of the subject property which were obtained from the Rock County Engineering Department. The following information was obtained from the aerial photographs:

| DATE | INFORMATION                                                                                                                                                                                                                                                                                                                                                                                                                   |  |  |  |  |
|------|-------------------------------------------------------------------------------------------------------------------------------------------------------------------------------------------------------------------------------------------------------------------------------------------------------------------------------------------------------------------------------------------------------------------------------|--|--|--|--|
| 1950 | The subject property appears agricultural. Colley Road is to the south. There is a residential property to the east and another to the north. The remaining adjacent properties are agricultural.                                                                                                                                                                                                                             |  |  |  |  |
| 2000 | The subject property as well as the remaining properties appear relatively unchanged from the 1950 aerial photograph.                                                                                                                                                                                                                                                                                                         |  |  |  |  |
| 2008 | The subject property appears relatively unchanged from the 2000 aerial photograph. Gateway Blvd has been constructed surrounding the northwest border of the property. The residential property to the north is no longer there. A light industrial property is now located to the south with another one to the northwest. The remaining surrounding properties appear relatively unchanged from the 2000 aerial photograph. |  |  |  |  |

## TABLE 7. AERIAL PHOTOGRAPH INFORMATION

See Attachment G for a copy of the aerial photographs.