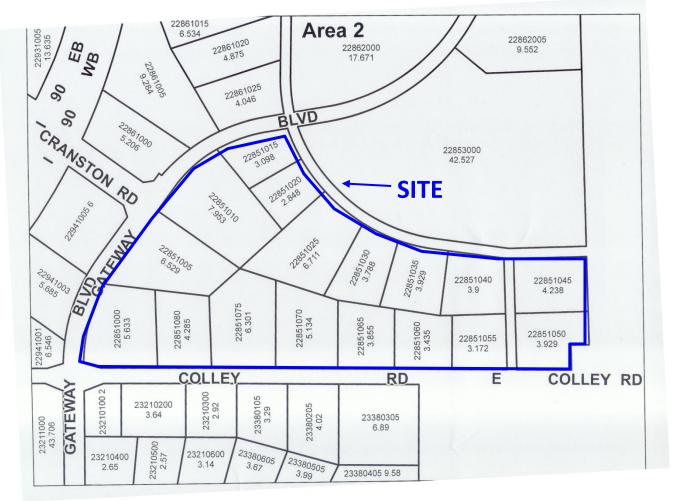

## 2.1 LOCATION AND LEGAL DESCRIPTION

The subject property is located in a rural area east of the City of Beloit in Rock County, Wisconsin. The property is situated south and east of Gateway Boulevard, and north of Colley Road. The area has several property identification numbers and addresses which are found in Section 4.4.3, Tax Files. The property is located in part of the southeast quarter of Section 29 and part of the southwest quarter of Section 28, Township 1 North, Range 13 East of the Fourth Principal Meridian. A map of the area is provided in Attachment A, a United States Geological Survey Topographic Map is included in Attachment B and a plat map/site plan (indicating property boundaries) is provided in Attachment C.

| PIN       | ADDRESS            | SQUARE<br>FOOTAGE | ACREAGE | OWNER           | CURRENT ZONING        |
|-----------|--------------------|-------------------|---------|-----------------|-----------------------|
| 2285-1000 | 1301 Gateway Blvd. | 245,369           | 5.6329  | Beloit Economic | M-2                   |
|           | Beloit, WI         |                   |         | Development     | General Manufacturing |
| 2285-1005 | 1351 Gateway Blvd. | 284,403           | 6.5290  | Beloit Economic | M-2                   |
|           | Beloit, WI         |                   |         | Development     | General Manufacturing |
| 2285-1010 | 1405 Gateway Blvd. | 346,437           | 7.9531  | Beloit Economic | M-2                   |
|           | Beloit, WI         |                   |         | Development     | General Manufacturing |
| 2285-1015 | 3200 Apex Drive    | 134,945           | 3.0979  | Beloit Economic | M-2                   |
|           | Beloit, WI         |                   |         | Development     | General Manufacturing |
| 2285-1020 | 3220 Apex Drive    | 124,076           | 2.8484  | Beloit Economic | M-2                   |
|           | Beloit, WI         |                   |         | Development     | General Manufacturing |
| 2285-1025 | 3240 Apex Drive    | 292,336           | 6.7111  | Beloit Economic | M-2                   |
|           | Beloit, WI         |                   |         | Development     | General Manufacturing |
| 2285-1030 | 3330 Apex Drive    | 165,027           | 3.7885  | Beloit Economic | M-2                   |
|           | Beloit, WI         |                   |         | Development     | General Manufacturing |
| 2285-1035 | 3350 Apex Drive    | 171,165           | 3.9294  | Beloit Economic | M-2                   |
|           | Beloit, WI         |                   |         | Development     | General Manufacturing |
| 2285-1040 | 3370 Apex Drive    | 169,906           | 3.9005  | Beloit Economic | M-2                   |
|           | Beloit, WI         |                   |         | Development     | General Manufacturing |
| 2285-1045 | 3400 Venture Drive | 184,607           | 4.2380  | Beloit Economic | M-2                   |
|           | Beloit, WI         |                   |         | Development     | General Manufacturing |
| 2285-1050 | 905 Tubbs Drive    | 171,143           | 3.9289  | Beloit Economic | M-2                   |
|           | Beloit, WI         |                   |         | Development     | General Manufacturing |
| 2285-1055 | 3395 Colley Road   | 138,172           | 3.1720  | Beloit Economic | M-2                   |
|           | Beloit, WI         |                   |         | Development     | General Manufacturing |
| 2285-1060 | 3355 Colley Road   | 149,646           | 3.4354  | Beloit Economic | M-2                   |
|           | Beloit, WI         |                   |         | Development     | General Manufacturing |
| 2285-1065 | 3305 Colley Road   | 167,919           | 3.8549  | Beloit Economic | M-2                   |
|           | Beloit, WI         |                   |         | Development     | General Manufacturing |
| 2285-1070 | 3275 Colley Road   | 223,624           | 5.1337  | Beloit Economic | M-2                   |
|           | Beloit, WI         |                   |         | Development     | General Manufacturing |
| 2285-1075 | 3215 Colley Road   | 274,450           | 6.3005  | Beloit Economic | M-2                   |
|           | Beloit, WI         |                   |         | Development     | General Manufacturing |
| 2285-1080 | 3155 Colley Road   | 186,672           | 4.2854  | Beloit Economic | M-2                   |
|           | Beloit, WI         |                   |         | Development     | General Manufacturing |

## Attachment C: SITE PLAN/PLAT MAP

Agricultural Property Area 2 of the Gateway Business Park Beloit, Wisconsin