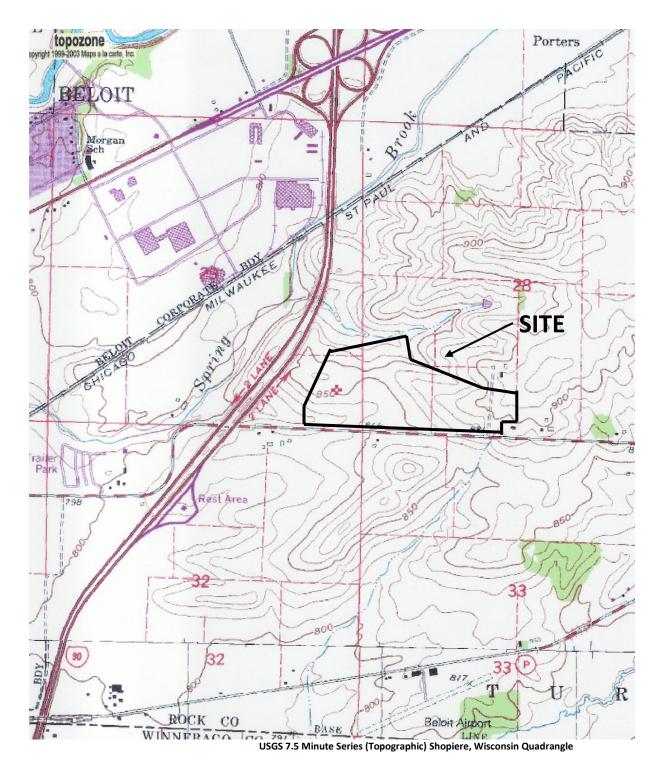

## 2.1 LOCATION AND LEGAL DESCRIPTION

The subject property is located in a rural area east of the City of Beloit in Rock County, Wisconsin. The property is situated south and east of Gateway Boulevard, and north of Colley Road. The area has several property identification numbers and addresses which are found in Section 4.4.3, Tax Files. The property is located in part of the southeast quarter of Section 29 and part of the southwest quarter of Section 28, Township 1 North, Range 13 East of the Fourth Principal Meridian. A map of the area is provided in Attachment A, a United States Geological Survey Topographic Map is included in Attachment B and a plat map/site plan (indicating property boundaries) is provided in Attachment C.

## 4.3.1 Topographic Map Information

Free Flow obtained a copy of the U.S.G.S. Topographic Map, Shopiere Quadrangle. A copy of the area of the subject property as it appears on the U.S.G.S. map is included in Attachment B.

## Attachment B: USGS TOPOGRAPHIC MAP

Agricultural Property Area 2 of the Gateway Business Park Beloit, Wisconsin

Free Flow Technologies, Ltd.

Plat Map