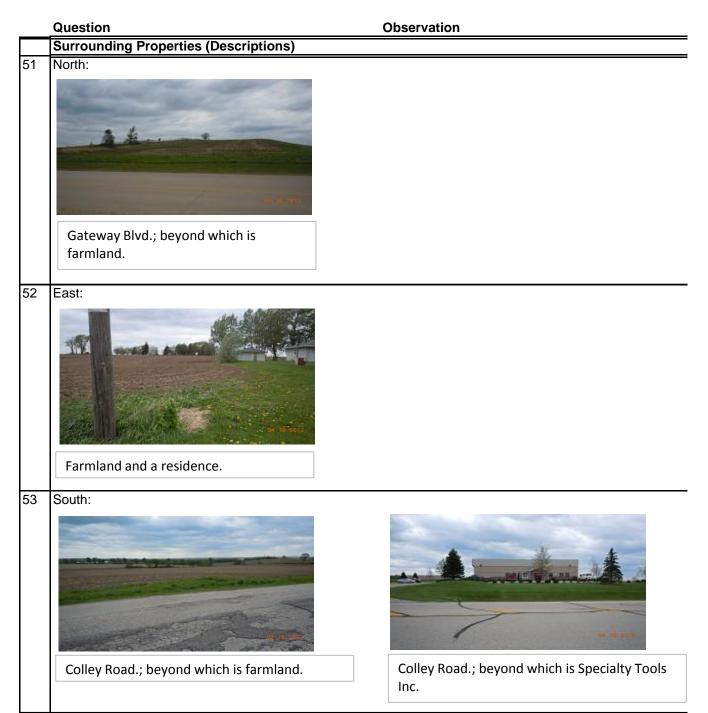

#### 2.5 CURRENT USES OF ADJOINING PROPERTIES

The following property uses were observed in the immediate vicinity of the subject site:

- North: Gateway Blvd. and agricultural properties.
- East: Agricultural and residential properties.

- South: Colley Road; beyond which is a commercial/light Industrial property (Specialty Tool, Inc.) and agricultural properties.
- West: Gateway Blvd.; beyond which is a commercial/light industrial property (The Morse Group) and agricultural properties.

## 4.5 HISTORICAL USE INFORMATION ON ADJOINING PROPERTIES

Free Flow reviewed historic aerial photographs of the subject property and adjoining properties. The neighboring properties consist of commercial/light industrial properties, agricultural properties and residential properties.

## 5.2.4 Past Uses of Adjoining Properties

Past adjoining property uses as identified visually and through historic research and interviews include commercial/light industrial properties, agricultural properties and residential properties. These property uses are not likely to impact the subject property.