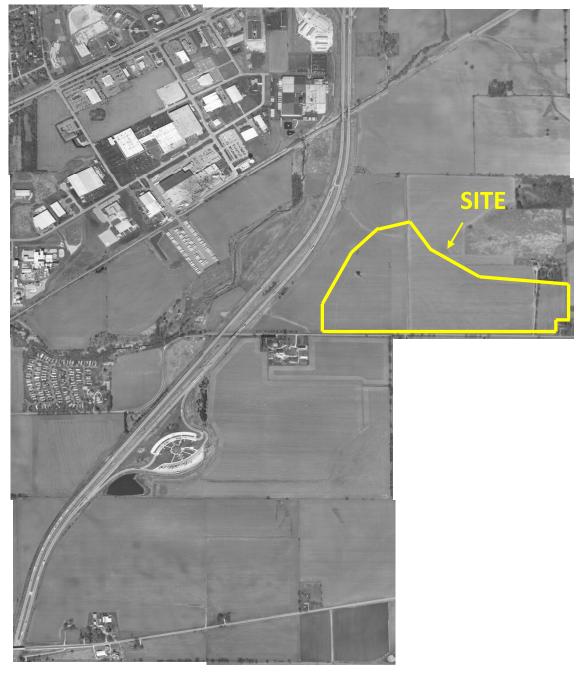

## 4.4.1 Aerial Photographs

Free Flow reviewed aerial photographs for the area of the subject property which were obtained from the Rock County Engineering Department. The following information was obtained from the aerial photographs:

| DATE | INFORMATION                                                                                                                                                                                                                                                                                                                                                                                                                   |  |  |  |  |
|------|-------------------------------------------------------------------------------------------------------------------------------------------------------------------------------------------------------------------------------------------------------------------------------------------------------------------------------------------------------------------------------------------------------------------------------|--|--|--|--|
| 1950 | The subject property appears agricultural. Colley Road is to the south. There is a residential property to the east and another to the north. The remaining adjacent properties are agricultural.                                                                                                                                                                                                                             |  |  |  |  |
| 2000 | The subject property as well as the remaining properties appear relatively unchanged from the 1950 aerial photograph.                                                                                                                                                                                                                                                                                                         |  |  |  |  |
| 2008 | The subject property appears relatively unchanged from the 2000 aerial photograph. Gateway Blvd has been constructed surrounding the northwest border of the property. The residential property to the north is no longer there. A light industrial property is now located to the south with another one to the northwest. The remaining surrounding properties appear relatively unchanged from the 2000 aerial photograph. |  |  |  |  |

## TABLE 7. AERIAL PHOTOGRAPH INFORMATION

See Attachment G for a copy of the aerial photographs.