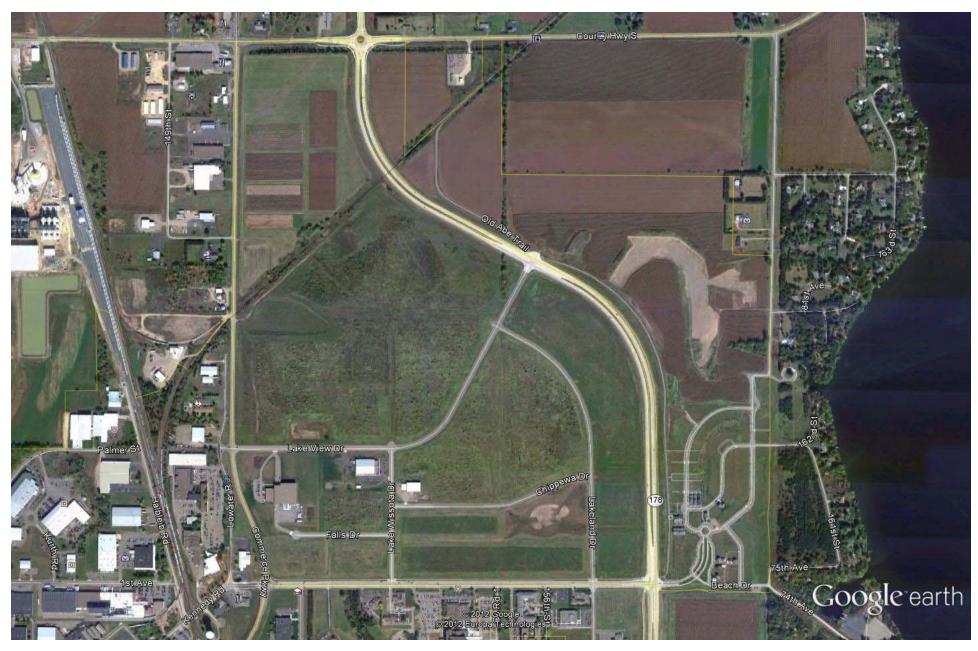

## **Lake Wissota Business Park**

# **Transportation**

#### **Internal Roads:**

Lakeview Drive – 48' face to face of Curb All Other Roads – 42' face to face of Curb

## **Roads Bordering Park:**

North - County Hwy S

2-lane highway, 3 miles to USH 53.

West - Commerce Parkway

City Street.

South - CTH I

5-lane, concrete, urban section

East – State Hwy 178/Seymour Cray Sr Blvd

4-lane divided, concrete, County Hwy, Business Park Entrance from State Hwy 29, 2 miles to State Hwy 29.

#### **Railroads:**

Railroad access to the Park is available.

#### **External Roads:**

### **State Highway 29**

Reconstructed and aligned to a 4-lane divided, freeway, 2 miles from Park via Seymour Cray Sr Blvd.

#### **USH 53**

4-lane, divided freeway, access via County Hwy S, 3-miles from the Park.

The Business Park sits 4.5 miles from the new 53/29 interchange, with 4-lane divided access Controlled State Highway 178 connecting to State Hwy 29, 2 miles south of Business Park.