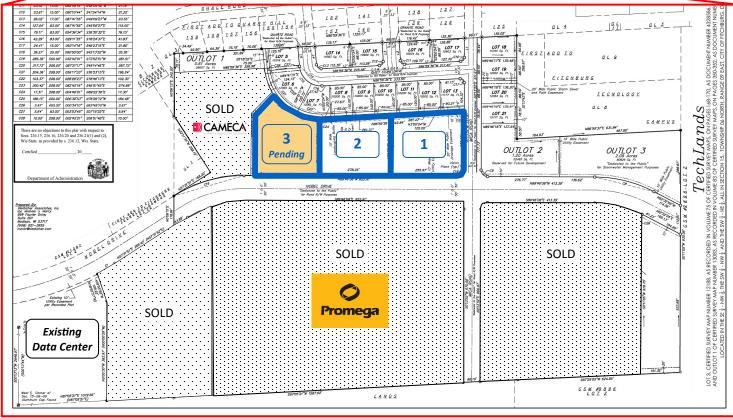

**TECH LANDS** Fish Hatchery Road & Nobel Drive Fitchburg, WI 53711

| Lot | Acres | \$/Sq. Ft. |
|-----|-------|------------|
| 1   | 1.61  | \$6.50     |
| 2   | 1.50  | \$6.50     |
| 3   | 1.17  | \$6.50     |

### **Property Profile**

Property Name: Tech Lands

Property Address: Mica Road & Nobel Drive, Fitchburg, WI 53711

Property Size: Lots from 1.5 - 3.1 Acres

Zoning: I-S Specialized Industrial

Property Description: Wisconsin Economic Development Corporation - Certified Site.

56 Acre development features remaining lots from 1.5 - 3.1 Acres. Location in Fitchburg, Wisconsin is minutes from downtown Madison, the State Capitol, and the University of Wisconsin-Madison. Efficient transportation network provided by Highways 12/14/18 and Interstates 39/90/94. Dane County Regional Airport, 12 miles from site, provides commercial air and freight service. All development reports have been completed; no hindrances to development. Telecommunications and utilities at the lot line. The site is well suited for a wide range of commercial users, from