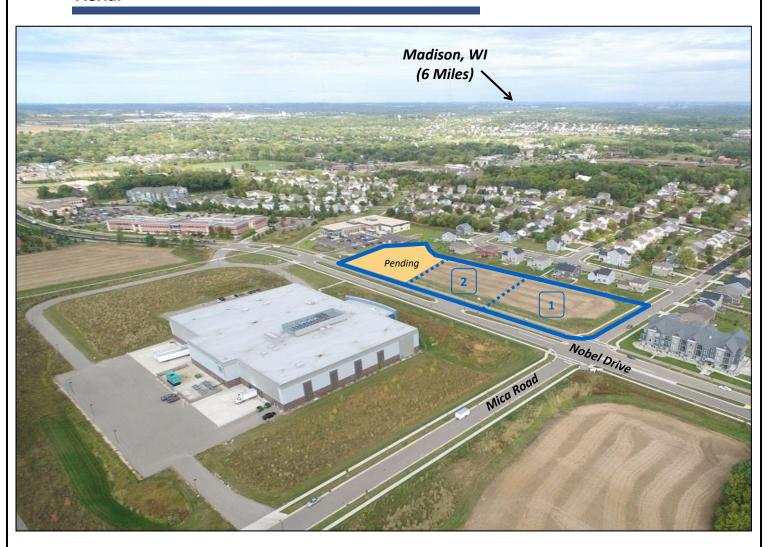

**TECH LANDS** Fish Hatchery Road & Nobel Drive Fitchburg, WI 53711

**Aerial** 

**For More Information Please Contact:** 

Ruedebusch Commercial Investments Thomas G. Phillips, CCIM, SIOR

4605 Dovetail Drive Madison, WI 53704

56 Acre development features remaining lots from 1.5 - 3.1 Acres. Location in Fitchburg, Wisconsin is minutes from downtown Madison, the State Capitol, and the University of Wisconsin-Madison. Efficient transportation network provided by Highways 12/14/18 and Interstates 39/90/94. Dane County Regional Airport, 12 miles from site, provides commercial air and freight service. All development reports have been completed; no hindrances to development. Telecommunications and utilities at the lot line. The site is well suited for a wide range of commercial users, from