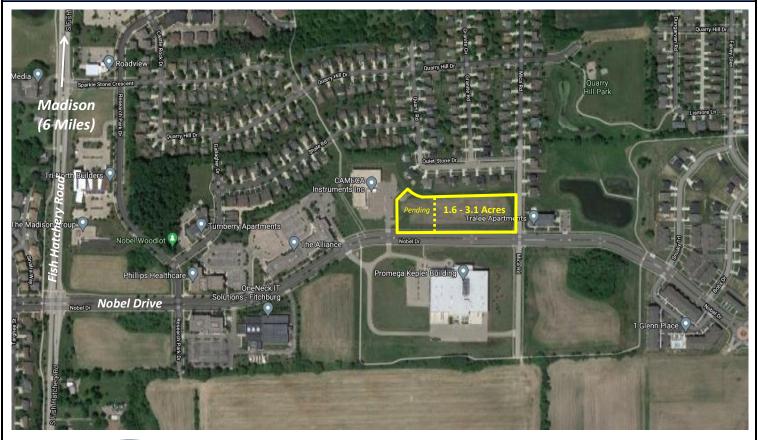

### **Property Profile**

Property Name: Tech Lands

Property Address: Mica Road & Nobel Drive, Fitchburg, WI 53711

Property Size: Lots from 1.5 - 3.1 Acres

Zoning: I-S Specialized Industrial

Property Description: Wisconsin Economic Development Corporation - Certified Site.

56 Acre development features remaining lots from 1.5 - 3.1 Acres. Location in Fitchburg, Wisconsin is minutes from downtown Madison, the State Capitol, and the University of Wisconsin-Madison. Efficient transportation network provided by Highways 12/14/18 and Interstates 39/90/94. Dane County Regional Airport, 12 miles from site, provides commercial air and freight service. All development reports have been completed; no hindrances to development. Telecommunications and utilities at the lot line. The site is well suited for a wide range of commercial users, from