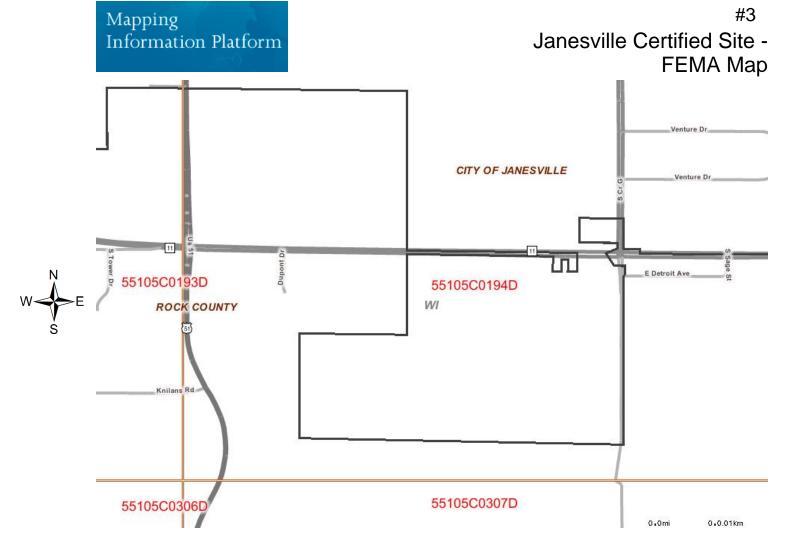

## Legend





| *************************************** |                           | C00100 (m) | 55185580380           | <b>80310</b>