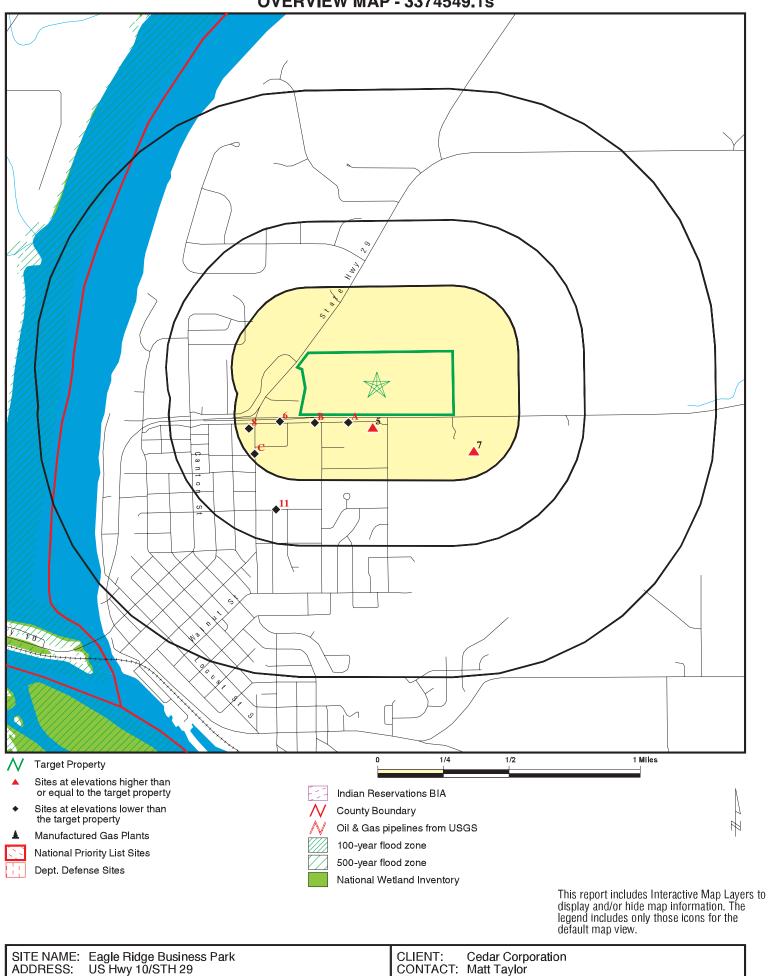

# SURROUNDING SITES: SEARCH RESULTS

Surrounding sites were identified in the following databases.

Elevations have been determined from the USGS Digital Elevation Model and should be evaluated on a relative (not an absolute) basis. Relative elevation information between sites of close proximity should be field verified. Sites with an elevation equal to or higher than the target property have been differentiated below from sites with an elevation lower than the target property. Page numbers and map identification numbers refer to the EDR Radius Map report where detailed data on individual sites can be reviewed.

Sites listed in **bold italics** are in multiple databases.

Unmappable (orphan) sites are not considered in the foregoing analysis.

A review of the RCRA-LQG list, as provided by EDR, and dated 03/15/2012 has revealed that there is 1 RCRA-LQG site within approximately 0.25 miles of the target property.

| Equal/Higher Elevation | Address       | Direction / Distance  | Map ID | Page |
|------------------------|---------------|-----------------------|--------|------|
| BERGQUIST CO           | 1600 ORRIN RD | S 0 - 1/8 (0.048 mi.) | 5      | 23   |

A review of the RCRA-CESQG list, as provided by EDR, and dated 03/15/2012 has revealed that there is 1 RCRA-CESQG site within approximately 0.25 miles of the target property.

| Lower Elevation         | Address       | Direction / Distance    | Map ID | Page |
|-------------------------|---------------|-------------------------|--------|------|
| CERNOHOUS CHEVROLET INC | 1377 ORRIN RD | WSW 0 - 1/8 (0.031 mi.) | B3     | 9    |

A review of the WI LUST list, as provided by EDR, and dated 03/21/2012 has revealed that there are 2 WI LUST sites within approximately 0.5 miles of the target property.

| Lower Elevation                                 | Address          | Direction / Distance      | Map ID | Page |
|-------------------------------------------------|------------------|---------------------------|--------|------|
| TOM THUMB STORE #171<br>Facility Status: CLOSED | 1003 CAMPBELL ST | WSW 1/8 - 1/4 (0.228 mi.) | C9     | 56   |

| Lower Elevation                                           | Address          | Direction / Distance     | Map ID | Page |
|-----------------------------------------------------------|------------------|--------------------------|--------|------|
| PRESCOTT SCHOOL DIST - BUS GAR<br>Facility Status: CLOSED | 1240 ST CROIX ST | SW 1/4 - 1/2 (0.373 mi.) | 11     | 60   |

A review of the WI UST list, as provided by EDR, and dated 04/27/2012 has revealed that there are 6 WI UST sites within approximately 0.25 miles of the target property.

| Equal/Higher Elevation | Address            | Direction / Distance      | Map ID | Page |
|------------------------|--------------------|---------------------------|--------|------|
| Not reported           | RTE                | SE 1/8 - 1/4 (0.158 mi.)  | 7      | 55   |
| Lower Elevation        | Address            | Direction / Distance      | Map ID | Page |
| Not reported           | 1505 ORRIN RD      | SW 0 - 1/8 (0.030 mi.)    | A2     | 8    |
| Not reported           | 1377 ORRIN RD      | WSW 0 - 1/8 (0.031 mi.)   | B4     | 23   |
| Not reported           | 1120 HWY 10        | WSW 0 - 1/8 (0.081 mi.)   | 6      | 53   |
| Not reported           | 1020 USH 10        | WSW 1/8 - 1/4 (0.201 mi.) | 8      | 56   |
| Not reported           | 1003 CAMPBELL ST N | WSW 1/8 - 1/4 (0.228 mi.) | C10    | 58   |

A review of the WI AST list, as provided by EDR, and dated 04/27/2012 has revealed that there is 1 WI AST site within approximately 0.25 miles of the target property.

| Lower Elevation | Address       | Direction / Distance   | Map ID | Page |
|-----------------|---------------|------------------------|--------|------|
| Not reported    | 1505 ORRIN RD | SW 0 - 1/8 (0.030 mi.) | A1     | 8    |