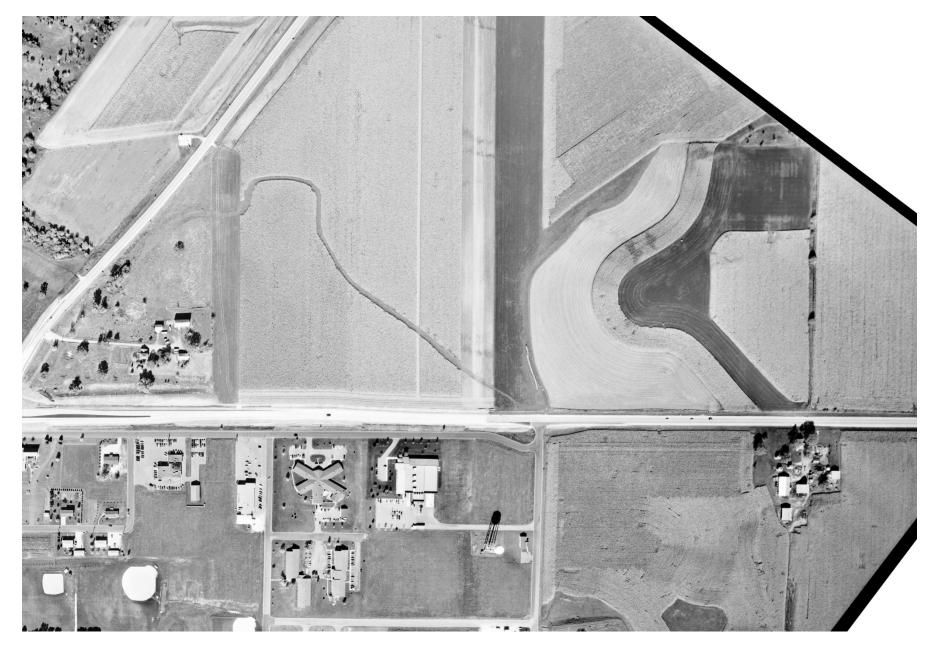

Limitations: None

| Sanborn <sup>®</sup> Maps:                           | Sanborn® maps were not produced to cover the subject/adjoining properties (see Appendix B for documentation).                     |  |  |  |  |
|------------------------------------------------------|-----------------------------------------------------------------------------------------------------------------------------------|--|--|--|--|
| Aerial Photographs:                                  | Aerial photos were reviewed for the years 1939, 1949,<br>1984, 1994, 2001, and 2010 (copies of photos included as<br>Appendix C). |  |  |  |  |
| Topography: In ge                                    | neral, the property naturally slopes to the west.                                                                                 |  |  |  |  |
| Vegetation: Gras                                     | sy; crops (corn)                                                                                                                  |  |  |  |  |
| Number of Building                                   | s Inspected: none                                                                                                                 |  |  |  |  |
| <u>Buildings</u>                                     | Storage/Use                                                                                                                       |  |  |  |  |
| None                                                 | NA                                                                                                                                |  |  |  |  |
| Environmental Conc                                   | litions                                                                                                                           |  |  |  |  |
| Spills and Stains                                    |                                                                                                                                   |  |  |  |  |
| Soil: none observed                                  | 1                                                                                                                                 |  |  |  |  |
| Pavement: none ob                                    | served                                                                                                                            |  |  |  |  |
| Odors: none observ                                   | <b>ved</b>                                                                                                                        |  |  |  |  |
| Stressed Vegetation:                                 | none observed                                                                                                                     |  |  |  |  |
| Sumps: NA                                            |                                                                                                                                   |  |  |  |  |
| Drains: NA                                           | Discharge: NA                                                                                                                     |  |  |  |  |
| Ponds/Pits/Lagoons                                   | (waste treatment/disposal): NA                                                                                                    |  |  |  |  |
| Fires: none known                                    |                                                                                                                                   |  |  |  |  |
| Evidence of Solid W                                  | Evidence of Solid Waste Disposal: none observed                                                                                   |  |  |  |  |
| Electrical/Hydraulic Equipment (PCBs): none observed |                                                                                                                                   |  |  |  |  |
| Evidence of Wastew                                   | ater Disposal: NA                                                                                                                 |  |  |  |  |
|                                                      |                                                                                                                                   |  |  |  |  |

# IX. <u>REFERENCES</u>

- 1) United Stated Geological Survey, Prescott, WI-MN 7.5 Minute Series Topographic, 1993.
- 2) Soil, NRCS Web Soil Survey.
- 3) Bedrock Geology of WI West-Central Sheet, WGNHS, Brown, 1988.
- 4) Depth to Bedrock, Map of Pierce Co., WI WGNHS, Brown, 1991.
- 5) Generalized Water Table Elevation Map of Pierce Co., WI, WGNHS, Lippelt, 1990.
- 6) Federal/State/Tribal Environmental Databases, EDR Radius Map Report, July 25, 2012.
- 7) 1939 Aerial Photograph, USDA.
- 8) 1949 Aerial Photograph, USGS.
- 9) 1984, 1994, and 2001 Aerial Photographs, WDOT.
- 10) 2010 Aerial Photograph, WROC.
- 11) 2010 Aerial Photograph, NAIP.