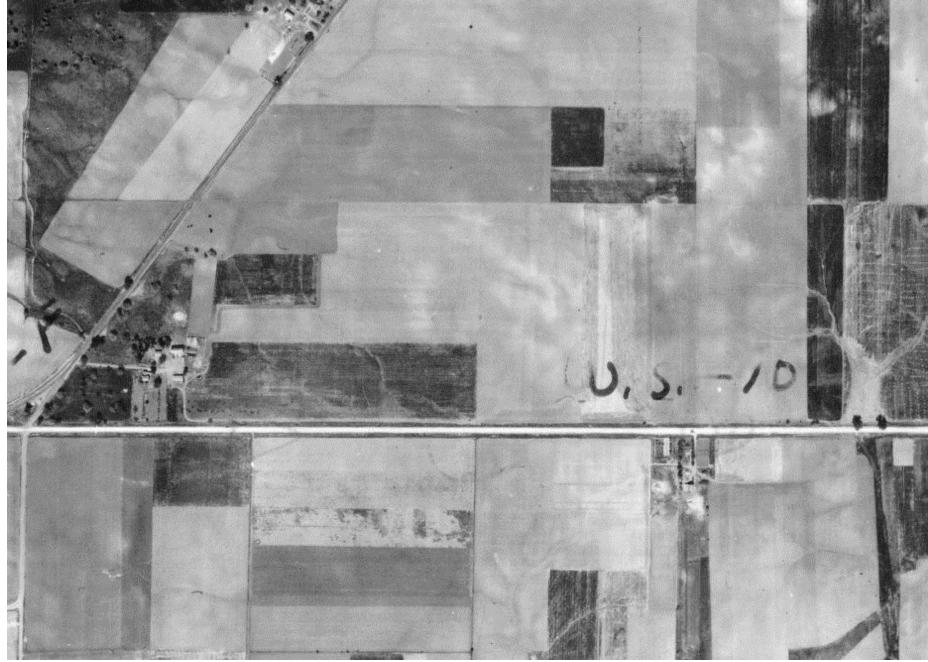

Limitations: None

| Sanborn <sup>®</sup> Maps:                           | Sanborn® maps were not produced to cover the subject/adjoining properties (see Appendix B for documentation).                     |  |  |  |  |
|------------------------------------------------------|-----------------------------------------------------------------------------------------------------------------------------------|--|--|--|--|
| Aerial Photographs:                                  | Aerial photos were reviewed for the years 1939, 1949,<br>1984, 1994, 2001, and 2010 (copies of photos included as<br>Appendix C). |  |  |  |  |
| Topography: In ge                                    | neral, the property naturally slopes to the west.                                                                                 |  |  |  |  |
| Vegetation: Gras                                     | sy; crops (corn)                                                                                                                  |  |  |  |  |
| Number of Building                                   | s Inspected: none                                                                                                                 |  |  |  |  |
| <u>Buildings</u>                                     | Storage/Use                                                                                                                       |  |  |  |  |
| None                                                 | NA                                                                                                                                |  |  |  |  |
| Environmental Conc                                   | litions                                                                                                                           |  |  |  |  |
| Spills and Stains                                    |                                                                                                                                   |  |  |  |  |
| Soil: none observed                                  | 1                                                                                                                                 |  |  |  |  |
| Pavement: none ob                                    | served                                                                                                                            |  |  |  |  |
| Odors: none observ                                   | <b>ved</b>                                                                                                                        |  |  |  |  |
| Stressed Vegetation:                                 | none observed                                                                                                                     |  |  |  |  |
| Sumps: NA                                            |                                                                                                                                   |  |  |  |  |
| Drains: NA                                           | Discharge: NA                                                                                                                     |  |  |  |  |
| Ponds/Pits/Lagoons                                   | (waste treatment/disposal): NA                                                                                                    |  |  |  |  |
| Fires: none known                                    |                                                                                                                                   |  |  |  |  |
| Evidence of Solid W                                  | Evidence of Solid Waste Disposal: none observed                                                                                   |  |  |  |  |
| Electrical/Hydraulic Equipment (PCBs): none observed |                                                                                                                                   |  |  |  |  |
| Evidence of Wastew                                   | ater Disposal: NA                                                                                                                 |  |  |  |  |
|                                                      |                                                                                                                                   |  |  |  |  |

# IX. <u>REFERENCES</u>

- 1) United Stated Geological Survey, Prescott, WI-MN 7.5 Minute Series Topographic, 1993.
- 2) Soil, NRCS Web Soil Survey.
- 3) Bedrock Geology of WI West-Central Sheet, WGNHS, Brown, 1988.
- 4) Depth to Bedrock, Map of Pierce Co., WI WGNHS, Brown, 1991.
- 5) Generalized Water Table Elevation Map of Pierce Co., WI, WGNHS, Lippelt, 1990.
- 6) Federal/State/Tribal Environmental Databases, EDR Radius Map Report, July 25, 2012.
- 7) 1939 Aerial Photograph, USDA.
- 8) 1949 Aerial Photograph, USGS.
- 9) 1984, 1994, and 2001 Aerial Photographs, WDOT.
- 10) 2010 Aerial Photograph, WROC.
- 11) 2010 Aerial Photograph, NAIP.