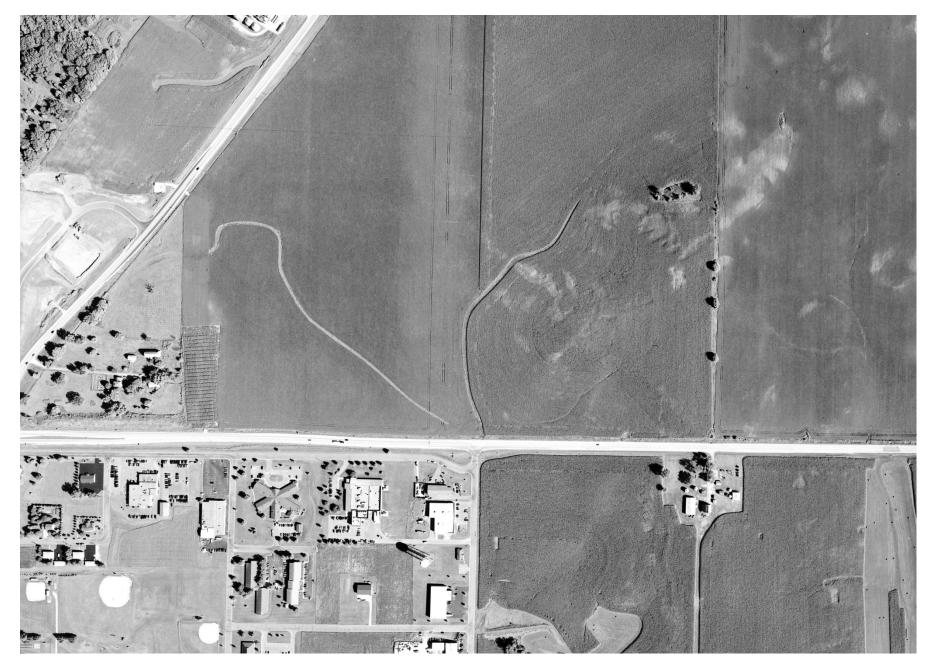

Limitations: None

| Sanborn <sup>®</sup> Maps:                           | Sanborn® maps were not produced to cover the subject/adjoining properties (see Appendix B for documentation).                     |  |  |  |  |
|------------------------------------------------------|-----------------------------------------------------------------------------------------------------------------------------------|--|--|--|--|
| Aerial Photographs:                                  | Aerial photos were reviewed for the years 1939, 1949,<br>1984, 1994, 2001, and 2010 (copies of photos included as<br>Appendix C). |  |  |  |  |
| Topography: In ge                                    | neral, the property naturally slopes to the west.                                                                                 |  |  |  |  |
| Vegetation: Gras                                     | sy; crops (corn)                                                                                                                  |  |  |  |  |
| Number of Building                                   | s Inspected: none                                                                                                                 |  |  |  |  |
| <u>Buildings</u>                                     | Storage/Use                                                                                                                       |  |  |  |  |
| None                                                 | NA                                                                                                                                |  |  |  |  |
| Environmental Conc                                   | litions                                                                                                                           |  |  |  |  |
| Spills and Stains                                    |                                                                                                                                   |  |  |  |  |
| Soil: none observed                                  | 1                                                                                                                                 |  |  |  |  |
| Pavement: none ob                                    | served                                                                                                                            |  |  |  |  |
| Odors: none observ                                   | <b>ved</b>                                                                                                                        |  |  |  |  |
| Stressed Vegetation:                                 | none observed                                                                                                                     |  |  |  |  |
| Sumps: NA                                            |                                                                                                                                   |  |  |  |  |
| Drains: NA                                           | Discharge: NA                                                                                                                     |  |  |  |  |
| Ponds/Pits/Lagoons                                   | (waste treatment/disposal): NA                                                                                                    |  |  |  |  |
| Fires: none known                                    |                                                                                                                                   |  |  |  |  |
| Evidence of Solid W                                  | Evidence of Solid Waste Disposal: none observed                                                                                   |  |  |  |  |
| Electrical/Hydraulic Equipment (PCBs): none observed |                                                                                                                                   |  |  |  |  |
| Evidence of Wastew                                   | ater Disposal: NA                                                                                                                 |  |  |  |  |
|                                                      |                                                                                                                                   |  |  |  |  |

# IX. <u>REFERENCES</u>

- 1) United Stated Geological Survey, Prescott, WI-MN 7.5 Minute Series Topographic, 1993.
- 2) Soil, NRCS Web Soil Survey.
- 3) Bedrock Geology of WI West-Central Sheet, WGNHS, Brown, 1988.
- 4) Depth to Bedrock, Map of Pierce Co., WI WGNHS, Brown, 1991.
- 5) Generalized Water Table Elevation Map of Pierce Co., WI, WGNHS, Lippelt, 1990.
- 6) Federal/State/Tribal Environmental Databases, EDR Radius Map Report, July 25, 2012.
- 7) 1939 Aerial Photograph, USDA.
- 8) 1949 Aerial Photograph, USGS.
- 9) 1984, 1994, and 2001 Aerial Photographs, WDOT.
- 10) 2010 Aerial Photograph, WROC.
- 11) 2010 Aerial Photograph, NAIP.