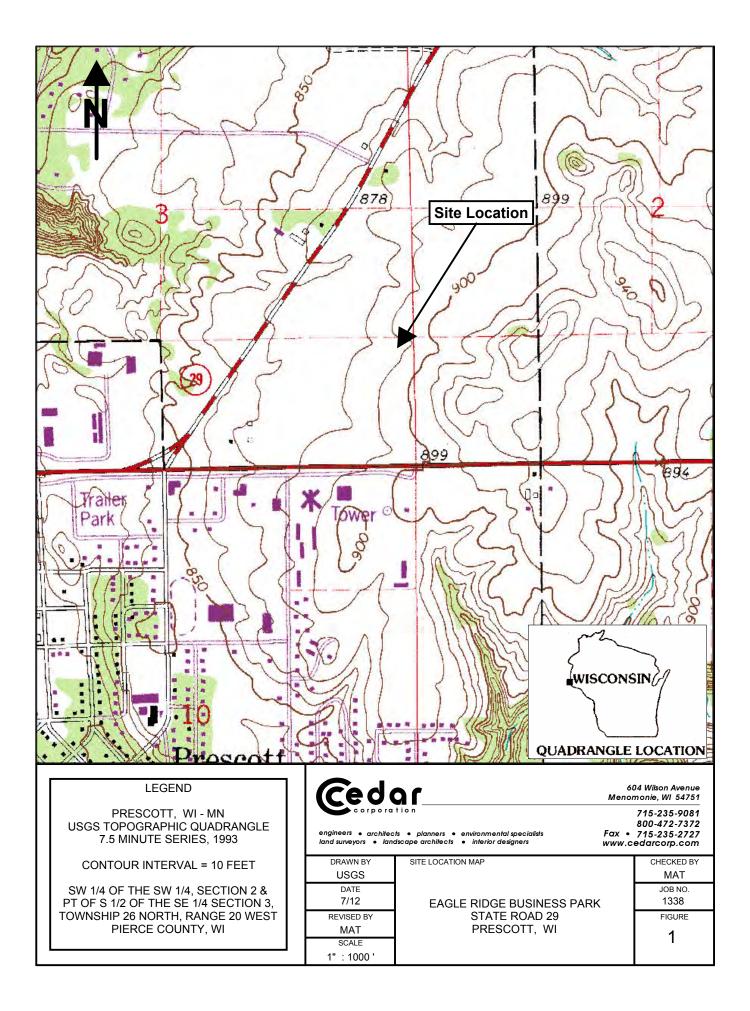

### A. Location and Legal Description

Property location: The property is located in the City of Prescott in an area made up of agricultural, commercial and industrial development. The property is located in the SW 1/4 of the SW 1/4 of Section 2, the SE 1/4 of the SE 1/4 and part of the SW 1/4 of the SE 1/4 of Section, Township 26 North, Range 20 W, City of Prescott, County, WI (Figure 1).

Legal description:

The Southwest <sup>1</sup>/<sub>4</sub> of the Southwest <sup>1</sup>/<sub>4</sub>, Section 2, Township 26 North, Range 20 West; the Southeast <sup>1</sup>/<sub>4</sub> of the Southeast <sup>1</sup>/<sub>4</sub> lying North of the northerly right-ofway of USH 10; and all that part of the Southwest <sup>1</sup>/<sub>4</sub> of the Southeast <sup>1</sup>/<sub>4</sub> lying easterly of the easterly right-of-way of Hwy. 29, lying northerly of the north right-of-way of USH 10 and easterly of following reference line: commencing at the Northeast corner of the Southeast-Southeast, Section 3, thence West along north line of South <sup>1</sup>/<sub>2</sub> of the Southeast <sup>1</sup>/<sub>4</sub> S89°55'10" east, 1579.32' to the point of beginning.