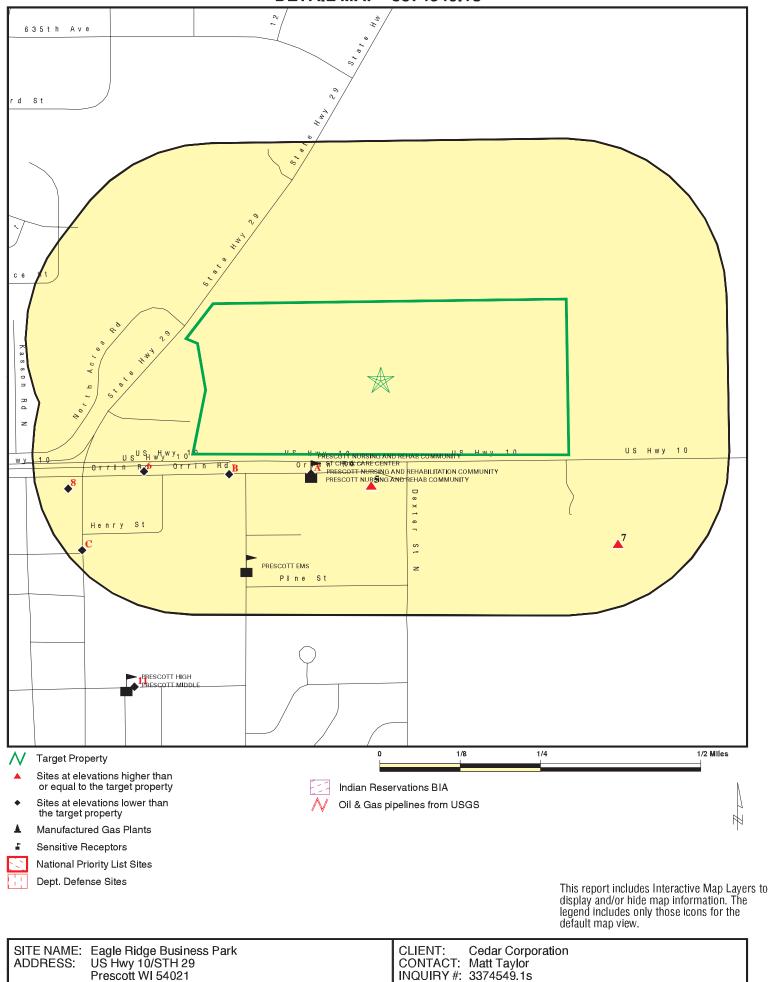

A review of the RCRA-LQG list, as provided by EDR, and dated 03/15/2012 has revealed that there is 1 RCRA-LQG site within approximately 0.25 miles of the target property.

| Equal/Higher Elevation | Address       | Direction / Distance  | Map ID | Page |
|------------------------|---------------|-----------------------|--------|------|
| BERGQUIST CO           | 1600 ORRIN RD | S 0 - 1/8 (0.048 mi.) | 5      | 23   |

A review of the RCRA-CESQG list, as provided by EDR, and dated 03/15/2012 has revealed that there is 1 RCRA-CESQG site within approximately 0.25 miles of the target property.

| Lower Elevation         | Address       | Direction / Distance    | Map ID | Page |
|-------------------------|---------------|-------------------------|--------|------|
| CERNOHOUS CHEVROLET INC | 1377 ORRIN RD | WSW 0 - 1/8 (0.031 mi.) | B3     | 9    |

A review of the WI LUST list, as provided by EDR, and dated 03/21/2012 has revealed that there are 2 WI LUST sites within approximately 0.5 miles of the target property.

| Lower Elevation                                 | Address          | Direction / Distance      | Map ID | Page |
|-------------------------------------------------|------------------|---------------------------|--------|------|
| TOM THUMB STORE #171<br>Facility Status: CLOSED | 1003 CAMPBELL ST | WSW 1/8 - 1/4 (0.228 mi.) | C9     | 56   |

| Lower Elevation                                           | Address          | Direction / Distance     | Map ID | Page |
|-----------------------------------------------------------|------------------|--------------------------|--------|------|
| PRESCOTT SCHOOL DIST - BUS GAR<br>Facility Status: CLOSED | 1240 ST CROIX ST | SW 1/4 - 1/2 (0.373 mi.) | 11     | 60   |

A review of the WI UST list, as provided by EDR, and dated 04/27/2012 has revealed that there are 6 WI UST sites within approximately 0.25 miles of the target property.

| Equal/Higher Elevation | Address            | Direction / Distance      | Map ID | Page |
|------------------------|--------------------|---------------------------|--------|------|
| Not reported           | RTE                | SE 1/8 - 1/4 (0.158 mi.)  | 7      | 55   |
| Lower Elevation        | Address            | Direction / Distance      | Map ID | Page |
| Not reported           | 1505 ORRIN RD      | SW 0 - 1/8 (0.030 mi.)    | A2     | 8    |
| Not reported           | 1377 ORRIN RD      | WSW 0 - 1/8 (0.031 mi.)   | B4     | 23   |
| Not reported           | 1120 HWY 10        | WSW 0 - 1/8 (0.081 mi.)   | 6      | 53   |
| Not reported           | 1020 USH 10        | WSW 1/8 - 1/4 (0.201 mi.) | 8      | 56   |
| Not reported           | 1003 CAMPBELL ST N | WSW 1/8 - 1/4 (0.228 mi.) | C10    | 58   |

A review of the WI AST list, as provided by EDR, and dated 04/27/2012 has revealed that there is 1 WI AST site within approximately 0.25 miles of the target property.

| Lower Elevation | Address       | Direction / Distance   | Map ID | Page |
|-----------------|---------------|------------------------|--------|------|
| Not reported    | 1505 ORRIN RD | SW 0 - 1/8 (0.030 mi.) | A1     | 8    |

| Equal/Higher Elevation  | Address       | Direction / Distance    | Map ID | Page |
|-------------------------|---------------|-------------------------|--------|------|
| BERGQUIST CO            | 1600 ORRIN RD | S 0 - 1/8 (0.048 mi.)   | 5      | 23   |
| Lower Elevation         | Address       | Direction / Distance    | Map ID | Page |
| CERNOHOUS CHEVROLET INC | 1377 ORRIN RD | WSW 0 - 1/8 (0.031 mi.) | B3     | 9    |