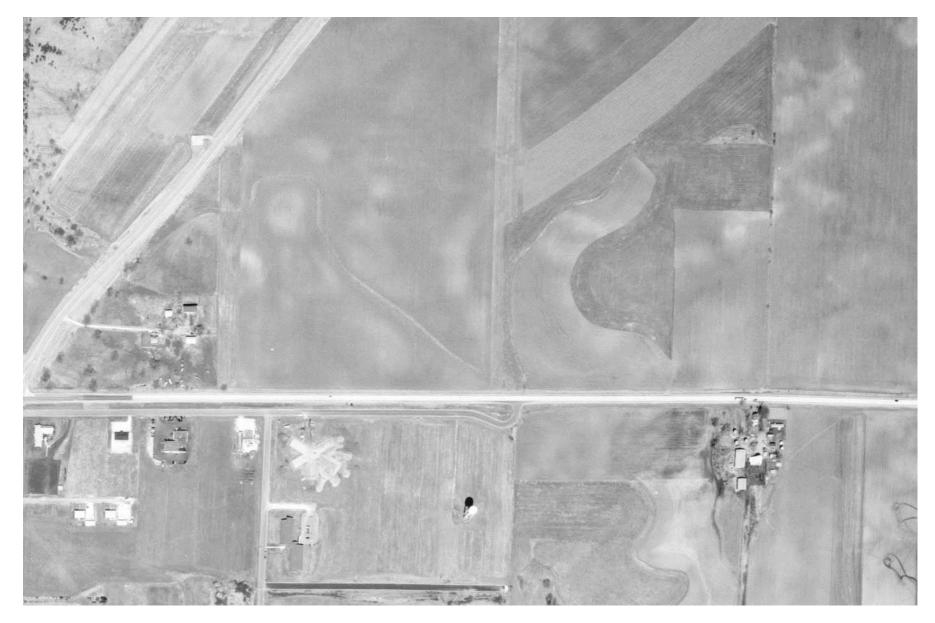

Limitations: None

| Sanborn <sup>®</sup> Maps:                           | Sanborn® maps were not produced to cover the subject/adjoining properties (see Appendix B for documentation).                     |  |  |  |  |
|------------------------------------------------------|-----------------------------------------------------------------------------------------------------------------------------------|--|--|--|--|
| Aerial Photographs:                                  | Aerial photos were reviewed for the years 1939, 1949,<br>1984, 1994, 2001, and 2010 (copies of photos included as<br>Appendix C). |  |  |  |  |
| Topography: In ge                                    | neral, the property naturally slopes to the west.                                                                                 |  |  |  |  |
| Vegetation: Gras                                     | sy; crops (corn)                                                                                                                  |  |  |  |  |
| Number of Building                                   | s Inspected: none                                                                                                                 |  |  |  |  |
| <u>Buildings</u>                                     | Storage/Use                                                                                                                       |  |  |  |  |
| None                                                 | NA                                                                                                                                |  |  |  |  |
| Environmental Conc                                   | litions                                                                                                                           |  |  |  |  |
| Spills and Stains                                    |                                                                                                                                   |  |  |  |  |
| Soil: none observed                                  | 1                                                                                                                                 |  |  |  |  |
| Pavement: none ob                                    | served                                                                                                                            |  |  |  |  |
| Odors: none observ                                   | <b>ved</b>                                                                                                                        |  |  |  |  |
| Stressed Vegetation:                                 | none observed                                                                                                                     |  |  |  |  |
| Sumps: NA                                            |                                                                                                                                   |  |  |  |  |
| Drains: NA                                           | Discharge: NA                                                                                                                     |  |  |  |  |
| Ponds/Pits/Lagoons                                   | (waste treatment/disposal): NA                                                                                                    |  |  |  |  |
| Fires: none known                                    |                                                                                                                                   |  |  |  |  |
| Evidence of Solid W                                  | Evidence of Solid Waste Disposal: none observed                                                                                   |  |  |  |  |
| Electrical/Hydraulic Equipment (PCBs): none observed |                                                                                                                                   |  |  |  |  |
| Evidence of Wastew                                   | ater Disposal: NA                                                                                                                 |  |  |  |  |
|                                                      |                                                                                                                                   |  |  |  |  |

# IX. <u>REFERENCES</u>

- 1) United Stated Geological Survey, Prescott, WI-MN 7.5 Minute Series Topographic, 1993.
- 2) Soil, NRCS Web Soil Survey.
- 3) Bedrock Geology of WI West-Central Sheet, WGNHS, Brown, 1988.
- 4) Depth to Bedrock, Map of Pierce Co., WI WGNHS, Brown, 1991.
- 5) Generalized Water Table Elevation Map of Pierce Co., WI, WGNHS, Lippelt, 1990.
- 6) Federal/State/Tribal Environmental Databases, EDR Radius Map Report, July 25, 2012.
- 7) 1939 Aerial Photograph, USDA.
- 8) 1949 Aerial Photograph, USGS.
- 9) 1984, 1994, and 2001 Aerial Photographs, WDOT.
- 10) 2010 Aerial Photograph, WROC.
- 11) 2010 Aerial Photograph, NAIP.