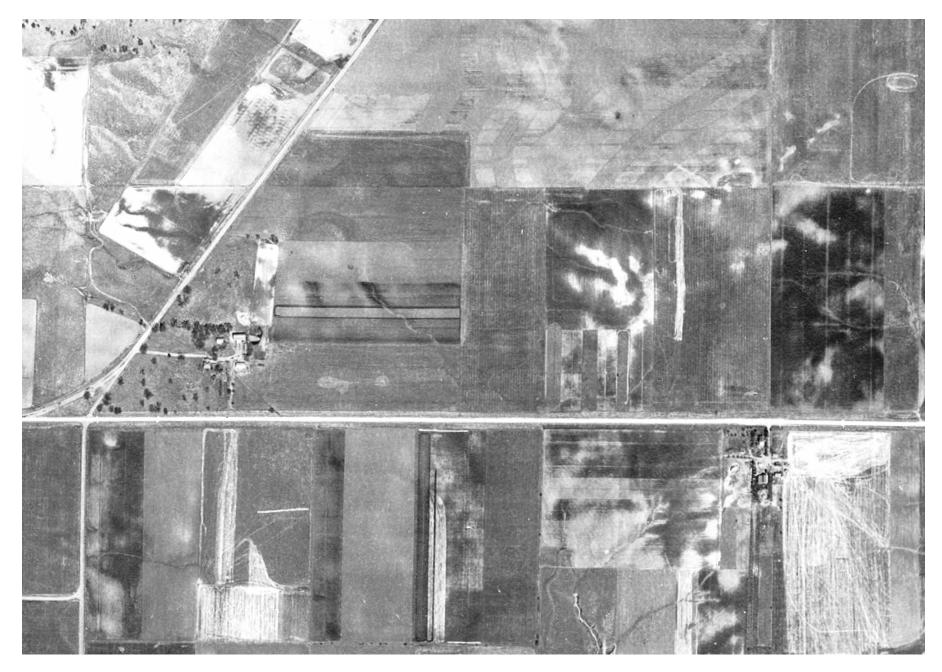

Limitations: None

| Sanborn <sup>®</sup> Maps:                           | Sanborn® maps were not produced to cover the subject/adjoining properties (see Appendix B for documentation).                     |  |  |  |  |
|------------------------------------------------------|-----------------------------------------------------------------------------------------------------------------------------------|--|--|--|--|
| Aerial Photographs:                                  | Aerial photos were reviewed for the years 1939, 1949,<br>1984, 1994, 2001, and 2010 (copies of photos included as<br>Appendix C). |  |  |  |  |
| Topography: In ge                                    | neral, the property naturally slopes to the west.                                                                                 |  |  |  |  |
| Vegetation: Gras                                     | sy; crops (corn)                                                                                                                  |  |  |  |  |
| Number of Building                                   | s Inspected: none                                                                                                                 |  |  |  |  |
| <u>Buildings</u>                                     | Storage/Use                                                                                                                       |  |  |  |  |
| None                                                 | NA                                                                                                                                |  |  |  |  |
| Environmental Conc                                   | litions                                                                                                                           |  |  |  |  |
| Spills and Stains                                    |                                                                                                                                   |  |  |  |  |
| Soil: none observed                                  | 1                                                                                                                                 |  |  |  |  |
| Pavement: none ob                                    | served                                                                                                                            |  |  |  |  |
| Odors: none observ                                   | <b>ved</b>                                                                                                                        |  |  |  |  |
| Stressed Vegetation:                                 | none observed                                                                                                                     |  |  |  |  |
| Sumps: NA                                            |                                                                                                                                   |  |  |  |  |
| Drains: NA                                           | Discharge: NA                                                                                                                     |  |  |  |  |
| Ponds/Pits/Lagoons                                   | (waste treatment/disposal): NA                                                                                                    |  |  |  |  |
| Fires: none known                                    |                                                                                                                                   |  |  |  |  |
| Evidence of Solid W                                  | Evidence of Solid Waste Disposal: none observed                                                                                   |  |  |  |  |
| Electrical/Hydraulic Equipment (PCBs): none observed |                                                                                                                                   |  |  |  |  |
| Evidence of Wastew                                   | ater Disposal: NA                                                                                                                 |  |  |  |  |
|                                                      |                                                                                                                                   |  |  |  |  |

# IX. <u>REFERENCES</u>

- 1) United Stated Geological Survey, Prescott, WI-MN 7.5 Minute Series Topographic, 1993.
- 2) Soil, NRCS Web Soil Survey.
- 3) Bedrock Geology of WI West-Central Sheet, WGNHS, Brown, 1988.
- 4) Depth to Bedrock, Map of Pierce Co., WI WGNHS, Brown, 1991.
- 5) Generalized Water Table Elevation Map of Pierce Co., WI, WGNHS, Lippelt, 1990.
- 6) Federal/State/Tribal Environmental Databases, EDR Radius Map Report, July 25, 2012.
- 7) 1939 Aerial Photograph, USDA.
- 8) 1949 Aerial Photograph, USGS.
- 9) 1984, 1994, and 2001 Aerial Photographs, WDOT.
- 10) 2010 Aerial Photograph, WROC.
- 11) 2010 Aerial Photograph, NAIP.