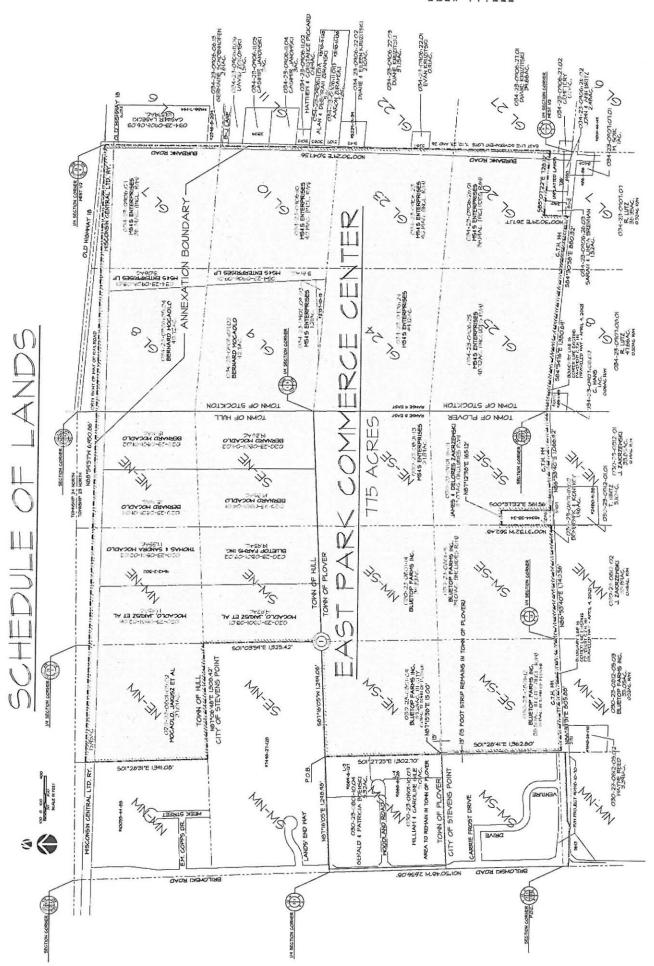

Said annexation contains approximately 775 acres.

|                                                                                                                                                                      | MAME ON MAP  MOCADLO Thomas Et al  MOCADLO Thomas Et al  MOCADLO Thomas & Sandra  MOCADLO, Bernard  MOCADLO, Bernard  MOCADLO, Thomas Et al | 37.01<br>17.45<br>17.35 | COMMENTS  JAKUSZ, Margaret  JAKUSZ, Margaret |          |        |
|----------------------------------------------------------------------------------------------------------------------------------------------------------------------|---------------------------------------------------------------------------------------------------------------------------------------------|-------------------------|----------------------------------------------|----------|--------|
| 020-23-0801-05.02<br>020-23-0801-02.06<br>020-23-0801-02.02<br>020-23-0801-01.04<br>020-23-0801-01.02<br>020-23-0801-03.01<br>020-23-0801-03.02<br>020-23-0801-04.01 | MOCADLO Thomas Et al<br>MOCADLO Thomas Et al<br>MOCADLO Thomas & Sandra<br>MOCADLO, Bernard<br>MOCADLO, Bernard                             | 37.01<br>17.45          | JAKUSZ, Margaret                             |          | -      |
| 020-23-0801-02.06<br>020-23-0801-02.02<br>020-23-0801-01.04<br>020-23-0801-01.02<br>020-23-0801-03.01<br>020-23-0801-03.02<br>020-23-0801-04.01                      | MOCADLO Thomas Et al<br>MOCADLO Thomas & Sandra<br>MOCADLO, Bernard<br>MOCADLO, Bernard                                                     | 17.45                   |                                              |          |        |
| 020-23-0801-02.02<br>020-23-0801-01.04<br>020-23-0801-01.02<br>020-23-0801-03.01<br>020-23-0801-03.02<br>020-23-0801-04.01                                           | MOCADLO Thomas & Sandra<br>MOCADLO, Bernard<br>MOCADLO, Bernard                                                                             |                         | IAKIIS7 Maragrat                             |          |        |
| 020-23-0801-01.04<br>020-23-0801-01.02<br>020-23-0801-03.01<br>020-23-0801-03.02<br>020-23-0801-04.01                                                                | MOCADLO, Bernard<br>MOCADLO, Bernard                                                                                                        | 17.35                   | JANUSE, MUIGUIEI                             |          |        |
| 020-23-0801-01.02<br>020-23-0801-03.01<br>020-23-0801-03.02<br>020-23-0801-04.01                                                                                     | MOCADLO, Bernard                                                                                                                            |                         |                                              |          |        |
| 020-23-0801-03.01<br>020-23-0801-03.02<br>020-23-0801-04.01                                                                                                          |                                                                                                                                             | 15.71                   |                                              |          |        |
| 020-23-0801-03.02<br>020-23-0801-04.01                                                                                                                               | MOCADIO Thomas Et al                                                                                                                        | 15.41                   |                                              |          |        |
| 020-23-0801-04.01                                                                                                                                                    |                                                                                                                                             | 19.92                   | JAKUSZ, Margaret                             |          |        |
|                                                                                                                                                                      | BLUETOP FARMS, INC.                                                                                                                         | 19.93                   | James Zakrzewski                             |          |        |
|                                                                                                                                                                      | MOCADLO, Bernard                                                                                                                            | 19.85                   |                                              |          |        |
| 020-23-0801-04.02                                                                                                                                                    | MOCADLO, Bernard                                                                                                                            | 19.86                   |                                              |          |        |
| 030-23-0801-13                                                                                                                                                       | MS&S ENTERPRISES                                                                                                                            | 39.39                   | Myron Soik                                   |          |        |
| 030-23-0801-16.02                                                                                                                                                    | BEMBENEK, Royal & Kathryn                                                                                                                   | 0.00                    | Not Annexed                                  |          |        |
| 030-23-0812-05.02                                                                                                                                                    | REED, Wayne                                                                                                                                 | 0.00                    | Not Annexed                                  |          |        |
| 030-23-0812-05.03                                                                                                                                                    | BLUETOP FARMS, INC.                                                                                                                         | 0.52                    | Annexed R/W CTH HH                           |          |        |
| 030-23-0812-02                                                                                                                                                       | ZAKRZEWSKI, James & Delores                                                                                                                 | 0.46                    | Annexed R/W CTH HH                           |          | 1      |
| 030-23-0812-01                                                                                                                                                       | ZAKRZEWSKI, James & Delores                                                                                                                 | 0.14                    | Annexed R/W CTH HH                           |          |        |
| 030-23-0812-01.01                                                                                                                                                    | HINTZ T.                                                                                                                                    | 0.00                    | Not Annexed                                  |          | +      |
| 030-23-0801-16.01                                                                                                                                                    | ZAKRZEWSKI, James & Delores                                                                                                                 | 37.07                   | TKO! ATTITIONED                              |          | _      |
| 030-23-0801-15                                                                                                                                                       | BLUETOP FARMS, INC.                                                                                                                         | 39.01                   | James Zakrzewski                             |          | +      |
| 030-23-0801-14                                                                                                                                                       | BLUETOP FARMS, INC.                                                                                                                         | 39.33                   | James Zakrzewski                             |          | -      |
| 030-23-0801-09                                                                                                                                                       | BLUETOP FARMS, INC.                                                                                                                         | 39.26                   | James Zakrzewski                             |          | -      |
|                                                                                                                                                                      |                                                                                                                                             | 38.50                   | James Zakrzewski                             |          |        |
| 030-23-0801-12                                                                                                                                                       | BLUETOP FARMS, INC.                                                                                                                         |                         |                                              |          |        |
| 034-23-0907:08.02                                                                                                                                                    | HANS, Craig & Jenny                                                                                                                         | 0.06                    | Annexed R/W CTH HH                           |          |        |
| 034-23-0907:08.01                                                                                                                                                    | LUTZ, Ronald                                                                                                                                | 0.50                    | Annexed R/W CTH HH                           |          | 1      |
| 034-23-0906:26.03                                                                                                                                                    | BRENNAN Sarah & Linda                                                                                                                       | 0.00                    | Not Annexed                                  |          |        |
| 034-23-0906:26.02                                                                                                                                                    | BRITZ John & Ann                                                                                                                            | 0.00                    | Not Annexed                                  |          |        |
| 034-23-0907:07                                                                                                                                                       | LUTZ, Ronald                                                                                                                                | 0.32                    | Annexed R/W CTH HH                           |          |        |
| 034-23-0906:27.01                                                                                                                                                    | KRUZITSKI Duane                                                                                                                             | 0.00                    | Not Annexed                                  |          |        |
| 034-23-0906:22.01                                                                                                                                                    | KRUZITSKI Evan                                                                                                                              | 0.00                    | Not Annexed                                  |          |        |
| 034-23-0906:08.01                                                                                                                                                    | MS&S ENTERPRISES                                                                                                                            | 5.06                    | Myron Soik                                   |          |        |
| 034-23-0906:08.04                                                                                                                                                    | MOCADLO, Bernard                                                                                                                            | 40.72                   |                                              |          |        |
| 034-23-0906:07                                                                                                                                                       | MS&S ENTERPRISES                                                                                                                            | 36.74                   | Myron Soik                                   |          |        |
| 034-23-0906:06.03                                                                                                                                                    | LASECKI, Casimir & B.                                                                                                                       | 0.00                    | Not Annexed                                  |          |        |
| 034-23-0906:11.01A                                                                                                                                                   | ZURAWSKI, Alan & Deborah                                                                                                                    | 0.00                    | Not Annexed                                  |          |        |
| 034-23-0906:11.01B                                                                                                                                                   | ZURAWSKI, Aaron                                                                                                                             | 0.00                    | Not Annexed                                  |          |        |
| 034-23-0906:11.02                                                                                                                                                    | PICKARD, Matthew & Constance                                                                                                                | 0.00                    | Not Annexed                                  |          |        |
| 34-23-0906:11.04                                                                                                                                                     | JANOWSKI, Casimir & M.                                                                                                                      | 0.00                    | Not Annexed                                  |          |        |
| 034-23-0906:11.05                                                                                                                                                    | JANOWSKI, Casimir & M.                                                                                                                      | 0.00                    | Not Annexed                                  |          |        |
| 034-23-0906:06.13                                                                                                                                                    | SCHOENHOFEN, Germaine                                                                                                                       | 0.00                    | Not Annexed                                  |          |        |
| 034-23-0906:11.06                                                                                                                                                    | ZOROMSKI, David & K.                                                                                                                        | 0.00                    | Not Annexed                                  |          |        |
| 034-23-0906:09.03                                                                                                                                                    | MS&S ENTERPRISES                                                                                                                            | 1.21                    | Myron Soik                                   |          |        |
| 034-23-0906:09.01                                                                                                                                                    | MS&S ENTERPRISES                                                                                                                            | 5.61                    | Myron Soik                                   |          |        |
| 034-23-0906:10                                                                                                                                                       | MS&S ENTERPRISES                                                                                                                            | 40.19                   | Myron Soik                                   | -        |        |
| 034-23-0906:09.02                                                                                                                                                    | MOCADLO, Bernard                                                                                                                            | 42.70                   | Myrorrsok                                    |          |        |
| 34-23-0906:24                                                                                                                                                        | MS&S ENTERPRISES                                                                                                                            | 49.12                   | Myron Soik                                   |          |        |
| 34-23-0906:23                                                                                                                                                        | MS&S ENTERPRISES                                                                                                                            | 40.19                   | Myron Soik                                   |          |        |
|                                                                                                                                                                      |                                                                                                                                             |                         |                                              |          |        |
| 34-23-0906:22.02                                                                                                                                                     | KRUZITSKI, Duane & Eileen                                                                                                                   | 0.00                    | Not Annexed                                  |          |        |
| 34-23-0906:22.03                                                                                                                                                     | KRUZITSKI, Duane                                                                                                                            | 0.00                    | Not Annexed                                  |          |        |
| 34-23-0906:26.01                                                                                                                                                     | MS&S ENTERPRISES                                                                                                                            | 36.19                   | Myron Soik                                   |          |        |
| 034-23-0906:25                                                                                                                                                       | MS&S ENTERPRISES                                                                                                                            | 48.72                   | Myron Soik                                   |          |        |
|                                                                                                                                                                      | Wisconsin Central Ltd. Ry. (CN)                                                                                                             | 15.95                   | Annexed RR R/W                               |          |        |
|                                                                                                                                                                      |                                                                                                                                             | 779.45                  | Assessment acreage + R/                      | W (as mo | apped) |
| 20=Town of Hull                                                                                                                                                      |                                                                                                                                             | 775.8                   | Surveyed Boundary                            |          |        |
| 30=Town of Plover                                                                                                                                                    |                                                                                                                                             |                         |                                              |          |        |
| 34=Town of Stockton                                                                                                                                                  |                                                                                                                                             |                         |                                              |          |        |