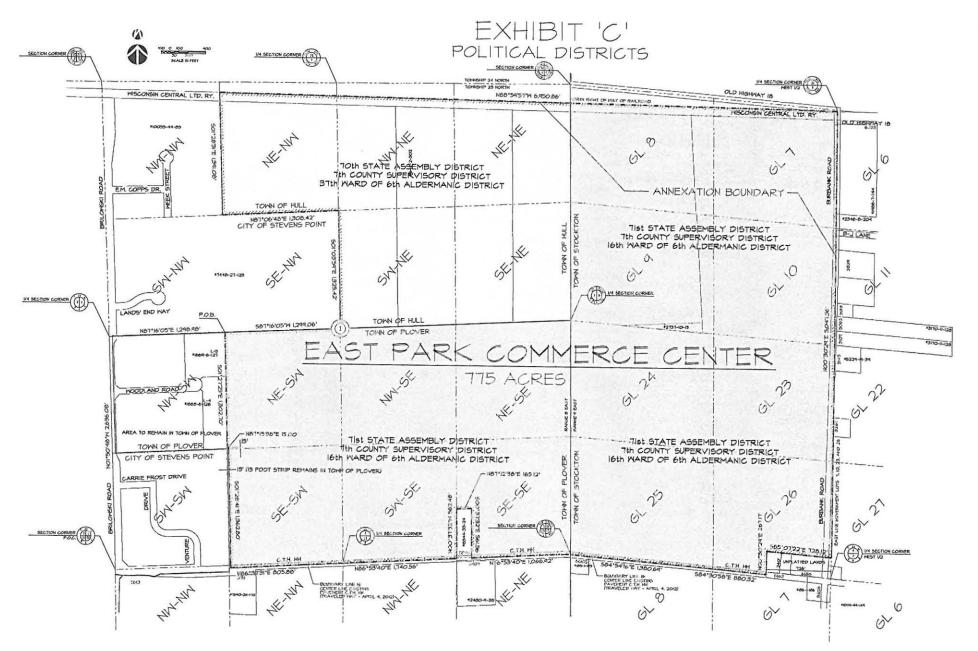

The land description is attached hereto as Exhibit 'A' and a scale Annexation Map is attached hereto as Exhibit 'B' and a Political Districts Map is attached as Exhibit 'C' and shall become a part of this ordinance.

**SECTION IV: State Legislative, County Supervisory, and City Aldermanic District Designation.** The territory described in Section I and as depicted on Exhibit 'C' lying in the **Town of Plover** and **Town of Stockton** shall remain a part of the 7<sup>th</sup> Congressional District until January 1, 2013, thereafter shall be a part of the 3<sup>rd</sup> Congressional District, shall remain a part of the 24<sup>th</sup> State Senate District and shall remain a part of the 71<sup>st</sup> State Assembly District and shall be become a part of the 7<sup>th</sup> County Supervisory District and shall become a part of the 16<sup>th</sup> Ward of the 6th Aldermanic District.

The territory described in Section I and as depicted on Exhibit 'C' lying in the **Town of Hull** shall remain a part of the 7<sup>th</sup> Congressional District until January 1, 2013, thereafter shall be a part of the 3<sup>rd</sup> Congressional District, shall remain a part of the 24<sup>th</sup> State Senate District and shall remain a part of the 70<sup>th</sup> State

Assembly District and shall become a part of the 7<sup>th</sup> County Supervisory District and shall be designated and become the 37<sup>th</sup> Ward of the 6<sup>th</sup> Aldermanic District of the City of Stevens Point subject to the ordinances, rules and regulations of the City, County, and State governing districts.