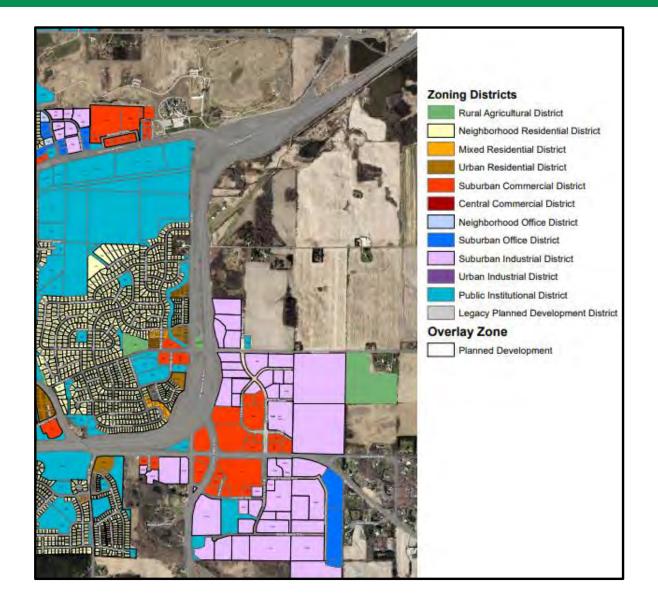

| Will need new CSM to be split from Hotel Site       |
| Lot 19                                | 60823400592   | 4.9 acres  | SI     | \$8.00 p/sf     | Under Contract | Frontage on Whalen Rd / East of ACS Building        |
| Lot 28                                | 60823460982   | 2.1 acres  | SC     | \$14-16.00 p/sf | Sold           | Frontage on Hwy M                                   |
| East of Liberty Park                  | 60824385012   | 39 acres   | SI     | \$4-5.00 p/sf   | Under Contract | Frontage on Whalen Rd                               |
| East of Liberty Park                  | 60824390012   | 39 acres   | SI     | \$4-5.00 p/sf   | Available      | Frontage on Hwy M                                   |







### **39 - ACRE PARCELS MAP**



## **VERONA - ZONING MAP**



**REGIONAL MAP** 







## DEMOGRAPHICS



| Population          | 1 Mile   | 3 Miles  | 5 Miles  |
|---------------------|----------|----------|----------|
| Male                | 3,610    | 10,558   | 36,586   |
| Female              | 3,947    | 10,956   | 38,026   |
| Total Population    | 7,557    | 21,514   | 74,612   |
| Age                 | 1 Mile   | 3 Miles  | 5 Miles  |
| Ages 0-14           | 1,632    | 4,228    | 14,661   |
| Ages 15-24          | 1,011    | 3,046    | 10,437   |
| Ages 25-54          | 2,795    | 7,893    | 28,769   |
| Ages 55-64          | 853      | 2,749    | 9,698    |
| Ages 65+            | 1,266    | 3,598    | 11,047   |
| Race                | 1 Mile   | 3 Miles  | 5 Miles  |
| White               | 7,103    | 20,245   | 60,835   |
| Black