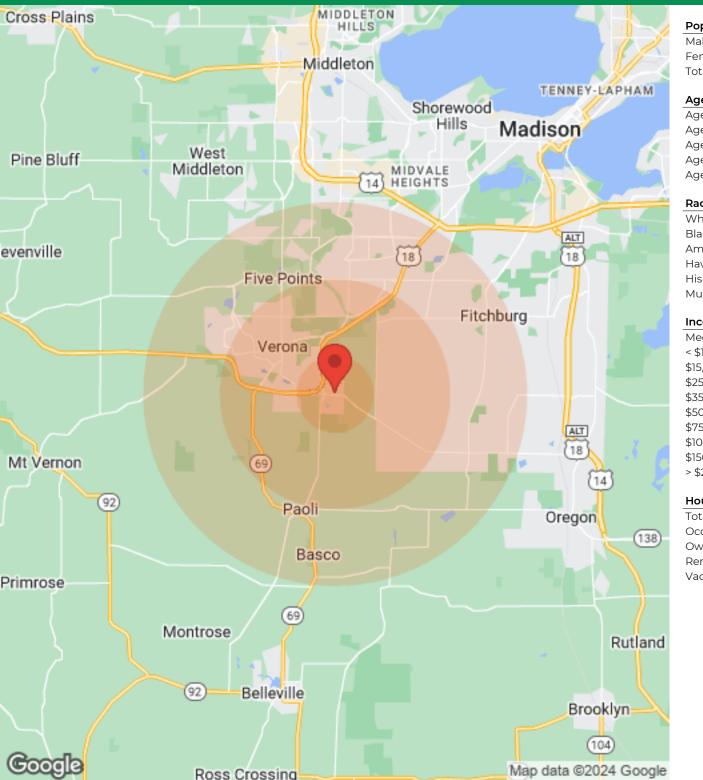

## DEMOGRAPHICS

| Population          | 1 Mile   | 3 Miles  | 5 Miles  |
|---------------------|----------|----------|----------|
| Male                | 3,610    | 10,558   | 36,586   |
| Female              | 3,947    | 10,956   | 38,026   |
| Total Population    | 7,557    | 21,514   | 74,612   |
| Age                 | 1 Mile   | 3 Miles  | 5 Miles  |
| Ages 0-14           | 1,632    | 4,228    | 14,661   |
| Ages 15-24          | 1,011    | 3,046    | 10,437   |
| Ages 25-54          | 2,795    | 7,893    | 28,769   |
| Ages 55-64          | 853      | 2,749    | 9,698    |
| Ages 65+            | 1,266    | 3,598    | 11,047   |
| Race                | 1 Mile   | 3 Miles  | 5 Miles  |
| White               | 7,103    | 20,245   | 60,835   |
| Black               | 81       | 186      | 5,298    |
| Am In/AK Nat        | N/A      | N/A      | 47       |
| Hawaiian            | N/A      | N/A      | N/A      |
| Hispanic            | 135      | 432      | 6,339    |
| Multi-Racial        | 198      | 782      | 9,456    |
| Income              | 1 Mile   | 3 Miles  | 5 Miles  |
| Median              | \$80,835 | \$82,483 | \$74,641 |
| < \$15,000          | 111      | 341      | 1,525    |
| \$15,000-\$24,999   | 152      | 487      | 1,937    |
| \$25,000-\$34,999   | 118      | 500      | 2,390    |
| \$35,000-\$49,999   | 321      | 817      | 3,614    |
| \$50,000-\$74,999   | 603      | 1,653    | 6,438    |
| \$75,000-\$99,999   | 511      | 1,575    | 4,731    |
| \$100,000-\$149,999 | 843      | 2,225    | 5,804    |
| \$150,000-\$199,999 | 168      | 632      | 1,975    |
| > \$200,000         | 131      | 398      | 1,795    |
| Housing             | 1 Mile   | 3 Miles  | 5 Miles  |
| Total Units         | 3,153    | 8,941    | 32,024   |
| Occupied            | 2,996    | 8,497    | 30,307   |
| Owner Occupied      | 2,400    | 6,396    | 19,505   |
| Renter Occupied     | 596      | 2,101    | 10,802   |
|                     |          |          |          |

### DETAILED DEMOGRAPHICS

| Population                                                                                                                                                                                                                             | 1 Mile                                                                                                       | 3 Miles                                                                                                                                  | 5 Miles                                                                                                                                      |
|----------------------------------------------------------------------------------------------------------------------------------------------------------------------------------------------------------------------------------------|--------------------------------------------------------------------------------------------------------------|------------------------------------------------------------------------------------------------------------------------------------------|----------------------------------------------------------------------------------------------------------------------------------------------|
| Male                                                                                                                                                                                                                                   | 3,610                                                                                                        | 10,558                                                                                                                                   | 36,586                                                                                                                                       |
| Female                                                                                                                                                                                                                                 | 3,947                                                                                                        | 10,956                                                                                                                                   | 38,026                                                                                                                                       |
| Total Population                                                                                                                                                                                                                       | 7,557                                                                                                        | 21,514                                                                                                                                   | 74,612                                                                                                                                       |
|                                                                                                                                                                                                                                        |                                                                                                              |                                                                                                                                          |                                                                                                                                              |
| Race                                                                                                                                                                                                                                   | 1 Mile                                                                                                       | 3 Miles                                                                                                                                  | 5 Miles                                                                                                                                      |
| White                                                                                                                                                                                                                                  | 7,103                                                                                                        | 20,245                                                                                                                                   | 60,835                                                                                                                                       |
| Black                                                                                                                                                                                                                                  | 81                                                                                                           | 186                                                                                                                                      | 5,298                                                                                                                                        |
| Am In/AK Nat                                                                                                                                                                                                                           | N/A                                                                                                          | N/A                                                                                                                                      | 47                                                                                                                                           |
| Hawaiian                                                                                                                                                                                                                               | N/A                                                                                                          | N/A                                                                                                                                      | N/A                                                                                                                                          |
| Hispanic                                                                                                                                                                                                                               | 135                                                                                                          | 432                                                                                                                                      | 6,339                                                                                                                                        |
| Multi-Racial                                                                                                                                                                                                                           | 198                                                                                                          | 782                                                                                                                                      | 9,456                                                                                                                                        |
| Housing                                                                                                                                                                                                                                | 1 Mile                                                                                                       | 3 Miles                                                                                                                                  | 5 Miles                                                                                                                                      |
| Total Units                                                                                                                                                                                                                            | 3,153                                                                                                        | 8,941                                                                                                                                    | 32,024                                                                                                                                       |
| Occupied                                                                                                                                                                                                                               | 2,996                                                                                                        | 8,497                                                                                                                                    | 30,307                                                                                                                                       |
| Owner Occupied                                                                                                                                                                                                                         | 2,400                                                                                                        | 6,396                                                                                                                                    | 19,505                                                                                                                                       |
| Renter Occupied                                                                                                                                                                                                                        | 596                                                                                                          | 2,101                                                                                                                                    | 10,802                                                                                                                                       |
| Vacant                                                                                                                                                                                                                                 | 157                                                                                                          | 444                                                                                                                                      | 1,717                                                                                                                                        |
|                                                                                                                                                                                                                                        |                                                                                                              |                                                                                                                                          |                                                                                                                                              |
|                                                                                                                                                                                                                                        |                                                                                                              |                                                                                                                                          |                                                                                                                                              |
| Age                                                                                                                                                                                                                                    | 1 Mile                                                                                                       | 3 Miles                                                                                                                                  | 5 Miles                                                                                                                                      |
| Ages 0-4                                                                                                                                                                                                                               | 422                                                                                                          | 1,100                                                                                                                                    | 4,103                                                                                                                                        |
| Ages 0-4<br>Ages 5-9                                                                                                                                                                                                                   | 422<br>610                                                                                                   | 1,100<br>1,536                                                                                                                           | 4,103<br>5,354                                                                                                                               |
| Ages 0-4<br>Ages 5-9<br>Ages 10-14                                                                                                                                                                                                     | 422<br>610<br>600                                                                                            | 1,100<br>1,536<br>1,592                                                                                                                  | 4,103<br>5,354<br>5,204                                                                                                                      |
| Ages 0-4<br>Ages 5-9<br>Ages 10-14<br>Ages 15-19                                                                                                                                                                                       | 422<br>610                                                                                                   | 1,100<br>1,536<br>1,592<br>1,614                                                                                                         | 4,103<br>5,354<br>5,204<br>5,416                                                                                                             |
| Ages 0-4<br>Ages 5-9<br>Ages 10-14<br>Ages 15-19<br>Ages 20-24                                                                                                                                                                         | 422<br>610<br>600<br>553<br>458                                                                              | 1,100<br>1,536<br>1,592<br>1,614<br>1,432                                                                                                | 4,103<br>5,354<br>5,204                                                                                                                      |
| Ages 0-4<br>Ages 5-9<br>Ages 10-14<br>Ages 15-19<br>Ages 20-24<br>Ages 25-29                                                                                                                                                           | 422<br>610<br>600<br>553<br>458<br>381                                                                       | 1,100<br>1,536<br>1,592<br>1,614<br>1,432<br>1,206                                                                                       | 4,103<br>5,354<br>5,204<br>5,416<br>5,021<br>4,561                                                                                           |
| Ages 0-4<br>Ages 5-9<br>Ages 10-14<br>Ages 15-19<br>Ages 20-24<br>Ages 25-29<br>Ages 30-34                                                                                                                                             | 422<br>610<br>600<br>553<br>458                                                                              | 1,100<br>1,536<br>1,592<br>1,614<br>1,432<br>1,206<br>1,132                                                                              | 4,103<br>5,354<br>5,204<br>5,416<br>5,021<br>4,561<br>4,395                                                                                  |
| Ages 0-4<br>Ages 5-9<br>Ages 10-14<br>Ages 15-19<br>Ages 20-24<br>Ages 25-29                                                                                                                                                           | 422<br>610<br>600<br>553<br>458<br>381                                                                       | 1,100<br>1,536<br>1,592<br>1,614<br>1,432<br>1,206<br>1,132<br>1,198                                                                     | 4,103<br>5,354<br>5,204<br>5,416<br>5,021<br>4,561                                                                                           |
| Ages 0-4<br>Ages 5-9<br>Ages 10-14<br>Ages 15-19<br>Ages 20-24<br>Ages 25-29<br>Ages 30-34                                                                                                                                             | 422<br>610<br>600<br>553<br>458<br>381<br>398                                                                | 1,100<br>1,536<br>1,592<br>1,614<br>1,432<br>1,206<br>1,132                                                                              | 4,103<br>5,354<br>5,204<br>5,416<br>5,021<br>4,561<br>4,395                                                                                  |
| Ages 0-4<br>Ages 5-9<br>Ages 10-14<br>Ages 15-19<br>Ages 20-24<br>Ages 25-29<br>Ages 30-34<br>Ages 35-39                                                                                                                               | 422<br>610<br>553<br>458<br>381<br>398<br>452                                                                | 1,100<br>1,536<br>1,592<br>1,614<br>1,432<br>1,206<br>1,132<br>1,198                                                                     | 4,103<br>5,354<br>5,204<br>5,416<br>5,021<br>4,561<br>4,395<br>4,571                                                                         |
| Ages 0-4<br>Ages 5-9<br>Ages 10-14<br>Ages 15-19<br>Ages 20-24<br>Ages 25-29<br>Ages 30-34<br>Ages 35-39<br>Ages 40-44<br>Ages 45-49<br>Ages 50-54                                                                                     | 422<br>610<br>553<br>458<br>381<br>398<br>452<br>518                                                         | 1,100<br>1,536<br>1,592<br>1,614<br>1,432<br>1,206<br>1,132<br>1,198<br>1,347                                                            | 4,103<br>5,354<br>5,204<br>5,416<br>5,021<br>4,561<br>4,395<br>4,571<br>4,853                                                                |
| Ages 0-4<br>Ages 5-9<br>Ages 10-14<br>Ages 15-19<br>Ages 20-24<br>Ages 25-29<br>Ages 30-34<br>Ages 35-39<br>Ages 40-44<br>Ages 45-49                                                                                                   | 422<br>610<br>600<br>553<br>458<br>381<br>398<br>452<br>518<br>545                                           | 1,100<br>1,536<br>1,592<br>1,614<br>1,432<br>1,206<br>1,132<br>1,198<br>1,347<br>1,495                                                   | 4,103<br>5,354<br>5,204<br>5,416<br>5,021<br>4,561<br>4,395<br>4,571<br>4,853<br>5,143                                                       |
| Ages 0-4<br>Ages 5-9<br>Ages 10-14<br>Ages 15-19<br>Ages 20-24<br>Ages 25-29<br>Ages 30-34<br>Ages 35-39<br>Ages 40-44<br>Ages 45-49<br>Ages 50-54                                                                                     | 422<br>610<br>600<br>553<br>458<br>381<br>398<br>452<br>518<br>545<br>501                                    | 1,100<br>1,536<br>1,592<br>1,614<br>1,432<br>1,206<br>1,132<br>1,198<br>1,347<br>1,495<br>1,515                                          | 4,103<br>5,354<br>5,204<br>5,416<br>5,021<br>4,561<br>4,395<br>4,571<br>4,853<br>5,143<br>5,246                                              |
| Ages 0-4<br>Ages 5-9<br>Ages 10-14<br>Ages 15-19<br>Ages 20-24<br>Ages 25-29<br>Ages 30-34<br>Ages 35-39<br>Ages 40-44<br>Ages 45-49<br>Ages 50-54<br>Ages 55-59                                                                       | 422<br>610<br>600<br>553<br>458<br>381<br>398<br>452<br>518<br>545<br>501<br>464                             | 1,100<br>1,536<br>1,592<br>1,614<br>1,432<br>1,206<br>1,132<br>1,198<br>1,347<br>1,495<br>1,515<br>1,465                                 | 4,103<br>5,354<br>5,204<br>5,416<br>5,021<br>4,561<br>4,395<br>4,571<br>4,853<br>5,143<br>5,246<br>5,115                                     |
| Ages 0-4<br>Ages 5-9<br>Ages 10-14<br>Ages 15-19<br>Ages 20-24<br>Ages 25-29<br>Ages 30-34<br>Ages 35-39<br>Ages 40-44<br>Ages 45-49<br>Ages 50-54<br>Ages 55-59<br>Ages 60-64                                                         | 422<br>610<br>600<br>553<br>458<br>381<br>398<br>452<br>518<br>545<br>501<br>464<br>389                      | 1,100<br>1,536<br>1,592<br>1,614<br>1,432<br>1,206<br>1,132<br>1,198<br>1,347<br>1,495<br>1,515<br>1,465<br>1,284                        | 4,103<br>5,354<br>5,204<br>5,416<br>5,021<br>4,561<br>4,395<br>4,571<br>4,853<br>5,143<br>5,246<br>5,115<br>4,583                            |
| Ages 0-4<br>Ages 5-9<br>Ages 10-14<br>Ages 15-19<br>Ages 20-24<br>Ages 25-29<br>Ages 30-34<br>Ages 35-39<br>Ages 40-44<br>Ages 45-49<br>Ages 50-54<br>Ages 55-59<br>Ages 60-64<br>Ages 65-69                                           | 422<br>610<br>600<br>553<br>458<br>381<br>398<br>452<br>518<br>545<br>501<br>464<br>389<br>309               | 1,100<br>1,536<br>1,592<br>1,614<br>1,432<br>1,206<br>1,132<br>1,198<br>1,347<br>1,495<br>1,515<br>1,465<br>1,284<br>1,034               | 4,103<br>5,354<br>5,204<br>5,416<br>5,021<br>4,561<br>4,395<br>4,571<br>4,853<br>5,143<br>5,246<br>5,115<br>4,583<br>3,705                   |
| Ages 0-4<br>Ages 5-9<br>Ages 10-14<br>Ages 15-19<br>Ages 20-24<br>Ages 25-29<br>Ages 30-34<br>Ages 35-39<br>Ages 40-44<br>Ages 45-49<br>Ages 50-54<br>Ages 55-59<br>Ages 60-64<br>Ages 65-69<br>Ages 70-74                             | 422<br>610<br>600<br>553<br>458<br>381<br>398<br>452<br>518<br>545<br>501<br>464<br>389<br>309<br>233        | 1,100<br>1,536<br>1,592<br>1,614<br>1,432<br>1,206<br>1,132<br>1,198<br>1,347<br>1,495<br>1,515<br>1,465<br>1,284<br>1,034<br>787        | 4,103<br>5,354<br>5,204<br>5,416<br>5,021<br>4,561<br>4,395<br>4,571<br>4,853<br>5,143<br>5,246<br>5,115<br>4,583<br>3,705<br>2,700          |
| Ages 0-4<br>Ages 5-9<br>Ages 10-14<br>Ages 15-19<br>Ages 20-24<br>Ages 25-29<br>Ages 30-34<br>Ages 35-39<br>Ages 40-44<br>Ages 45-49<br>Ages 50-54<br>Ages 50-54<br>Ages 50-54<br>Ages 60-64<br>Ages 65-69<br>Ages 70-74<br>Ages 74-79 | 422<br>610<br>600<br>553<br>458<br>381<br>398<br>452<br>518<br>545<br>501<br>464<br>389<br>309<br>233<br>194 | 1,100<br>1,536<br>1,592<br>1,614<br>1,432<br>1,206<br>1,132<br>1,198<br>1,347<br>1,495<br>1,515<br>1,465<br>1,284<br>1,034<br>787<br>578 | 4,103<br>5,354<br>5,204<br>5,416<br>5,021<br>4,561<br>4,395<br>4,571<br>4,853<br>5,143<br>5,246<br>5,115<br>4,583<br>3,705<br>2,700<br>1,826 |

### DETAILED DEMOGRAPHICS

| Income              | 1 Mile   | 3 Miles  | 5 Miles  |
|---------------------|----------|----------|----------|
| Median              | \$80,835 | \$82,483 | \$74,641 |
| < \$10,000          | 58       | 196      | 1,052    |
| \$10,000-\$14,999   | 53       | 145      | 473      |
| \$15,000-\$19,999   | 60       | 226      | 809      |
| \$20,000-\$24,999   | 92       | 261      | 1,128    |
| \$25,000-\$29,999   | 91       | 355      | 1,051    |
| \$30,000-\$34,999   | 27       | 145      | 1,339    |
| \$35,000-\$39,999   | 94       | 259      | 1,131    |
| \$40,000-\$44,999   | 96       | 320      | 1,036    |
| \$45,000-\$49,999   | 131      | 238      | 1,447    |
| \$50,000-\$60,000   | 232      | 726      | 2,779    |
| \$60,000-\$74,000   | 371      | 927      | 3,659    |
| \$75,000-\$99,999   | 511      | 1,575    | 4,731    |
| \$100,000-\$124,999 | 574      | 1,319    | 3,813    |
| \$125,000-\$149,999 | 269      | 906      | 1,991    |
| \$150,000-\$199,999 | 168      | 632      | 1,975    |
| > \$200,000         | 131      | 398      | 1,795    |