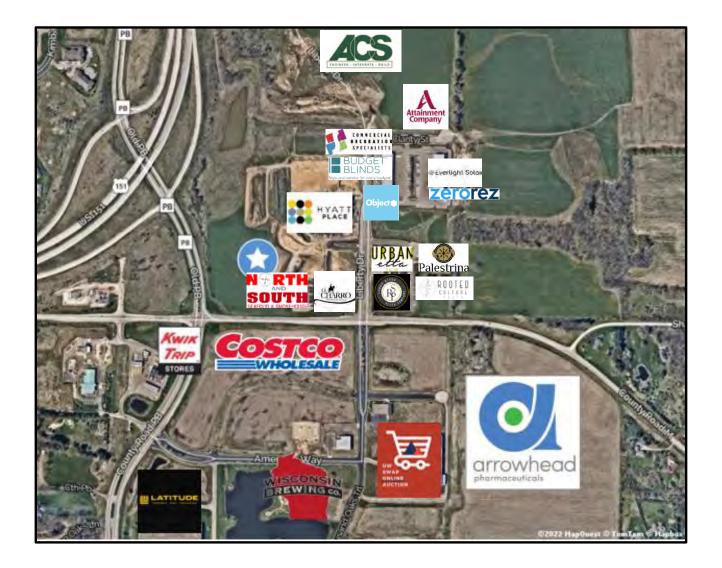

# **PROPERTY PHOTOS**

Nearby businesses include the Hyatt Place Hotel, Sugar River Pizza Company, Wisconsin Brewing Company, Kwik Trip, CrossFit Adept, North and South Seafood Smokehouse, El Charro Mexican Restaurant, and the beautiful new Palestrina Event Center. Rapidly Growing Area –Costco coming soon, plus new multifamily/residential/senior housing developments planned in the surrounding areas. Hyatt Hotel offers luxury meeting spaces for park tenants. Arrowhead Pharmaceuticals new Verona Campus now under construction.