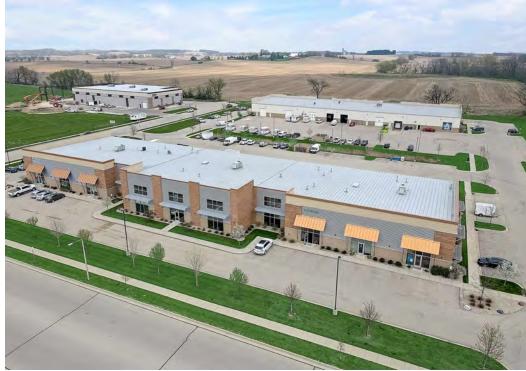

# **PROPERTY PHOTOS**

# **PROPERTY PHOTOS**

Nearby businesses include the Hyatt Place Hotel, Sugar River Pizza Company, Wisconsin Brewing Company, Kwik Trip, CrossFit Adept, North and South Seafood Smokehouse, El Charro Mexican Restaurant, and the beautiful new Palestrina Event Center. Rapidly Growing Area –Costco coming soon, plus new multifamily/residential/senior housing developments planned in the surrounding areas. Hyatt Hotel offers luxury meeting spaces for park tenants. Arrowhead Pharmaceuticals new Verona Campus now under construction.