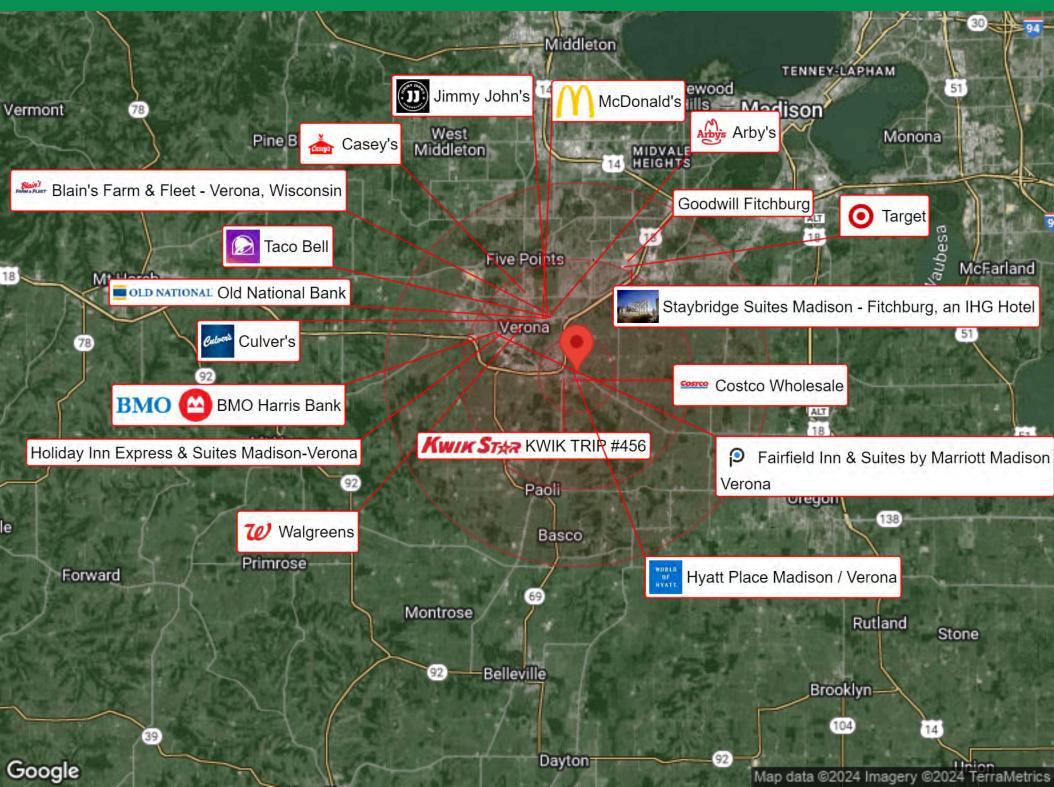

# **PROPERTY PHOTOS**

Nearby businesses include the Hyatt Place Hotel, Sugar River Pizza Company, Wisconsin Brewing Company, Kwik Trip, CrossFit Adept, North and South Seafood Smokehouse, El Charro Mexican Restaurant, and the beautiful new Palestrina Event Center. Rapidly Growing Area –Costco coming soon, plus new multifamily/residential/senior housing developments planned in the surrounding areas. Hyatt Hotel offers luxury meeting spaces for park tenants. Arrowhead Pharmaceuticals new Verona Campus now under construction.