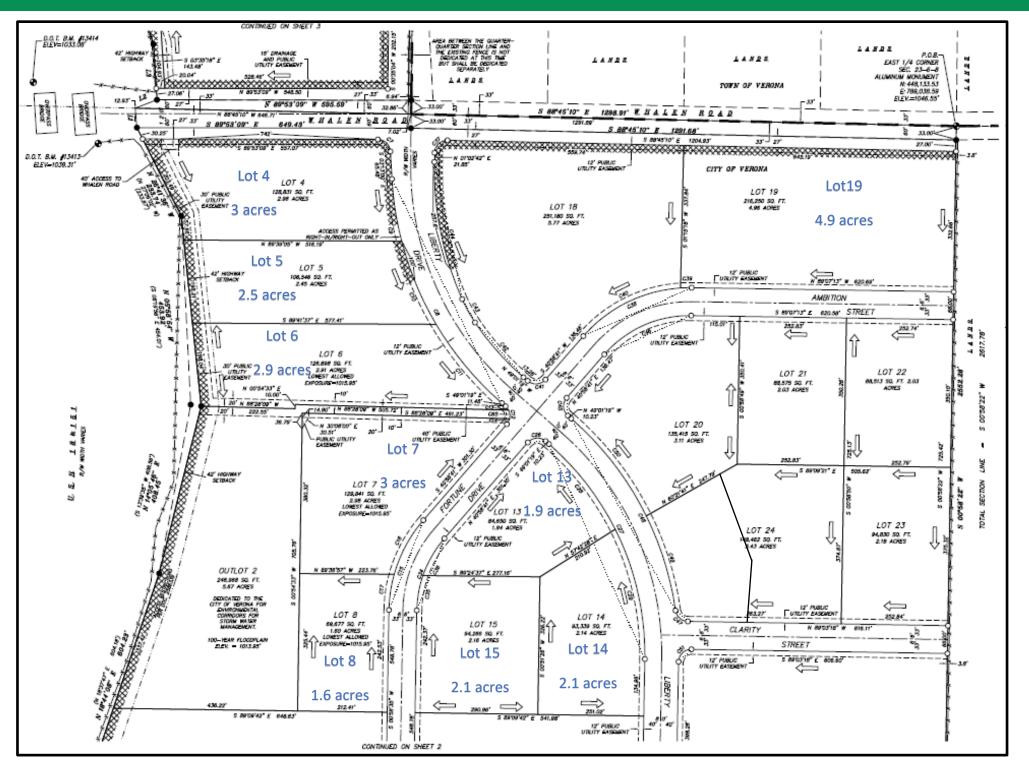

| Liberty Park - Land Availability Grid |               |            |        |                 |                |                                                     |
|---------------------------------------|---------------|------------|--------|-----------------|----------------|-----------------------------------------------------|
| Lot Number                            | Parcel Number | Acreage    | Zoning | Price P/SF      | Status         | Notes                                               |
| Lot 1                                 | 60823154012   | 6.3 acres  | SI     | \$10.00 p/sf    | Available      | Assemblage (Lot 1-3) - Premier HWY 151 Visibility   |
| Lot 2                                 | 60823154122   | 4.7 acres  | SI     | \$10.00 p/sf    | Available      | Assemblage (Lot 1-3) - Premier HWY 151 Visibility   |
| Lot 3                                 | 60823154232   | 4.1 acres  | SI     | \$10.00 p/sf    | Available      | Assemblage (Lot 1-3) - Premier HWY 151 Visibility   |
| Lot 2 (formerly Lot 11)               | 60823460132   | 1 acre     | SC     | Build to Suit   | Sold           | Located between Hotel & 958 Liberty Drive Building  |
| Lot 3 (formerly Lot 11)               | 60823460202   | 1 acre     | SC     | Build to Suit   | Sold           | Located between Hotel & 958 Liberty Drive Building  |
| Lot 4                                 | 60823420042   | 3 acres    | SI     | \$8-10.00 p/sf  | Available      | Premier HWY 151 Visibility with Liberty Dr Frontage |
| Lot 5                                 | 60823420152   | 2.5 acres  | SI     | \$8-10.00 p/sf  | Under Contract | Premier HWY 151 Visibility with Liberty Dr Frontage |
| Lot 6                                 | 60823420262   | 2.9 acres  | SI     | \$8-10.00 p/sf  | Available      | Premier HWY 151 Visibility with Liberty Dr Frontage |
| Lot 7                                 | 60823420372   | 3 acres    | SI     | \$8-10.00 p/sf  | Available      | HWY 151 Visibility on Fortune Drive                 |
| Lot 8                                 | 60823420482   | 1.6 acres  | SI     | \$8-10.00 p/sf  | Available      | HWY 151 Visibility on Fortune Drive                 |
| Lot 9                                 | 60823440092   | 7.1 acres  | SC     | \$7.50 p/sf     | Available      | Premier HWY 151 Visibility on Fortune Drive         |
| Lot 10                                | 60823440202   | 10.6 acres | SC     | \$7.50 p/sf     | Available      | HWY 151 Visibility / Intersection of PD & M         |
| Lot 12                                | 60823440422   | 5 acres    | SC     | \$8.00 p/sf     | Available      | HWY 151 Visibility / Intersection of PD & M         |
| Lot 13                                | 60823400032   | 1.9 acres  | SI     | \$8-10.00 p/sf  | Available      | Liberty Drive Frontage / North of Hotel             |
| Lot 14                                | 60823403302   | 2.1 acres  | SC     | \$8-10.00 p/sf  | Available      | Liberty Drive Frontage / North of Hotel             |
| Lot 15                                | 60823402202   | 2.1 acres  | SC     | \$8-10.00 p/sf  | Available      | Fortune Drive / North of Hotel                      |
| Lot 16                                | 60823461102   | 3.5 acres  | SC     | \$8-10.00 p/sf  | Available      | Will need new CSM to be split from Hotel Site       |
| Lot 19                                | 60823400592   | 4.9 acres  | SI     | \$8.00 p/sf     | Under Contract | Frontage on Whalen Rd / East of ACS Building        |
| Lot 28                                | 60823460982   | 2.1 acres  | SC     | \$14-16.00 p/sf | Sold           | Frontage on Hwy M                                   |
| East of Liberty Park                  | 60824385012   | 39 acres   | SI     | \$4-5.00 p/sf   | Under Contract | Frontage on Whalen Rd                               |
| East of Liberty Park                  | 60824390012   | 39 acres   | SI     | \$4-5.00 p/sf   | Available      | Frontage on Hwy M                                   |