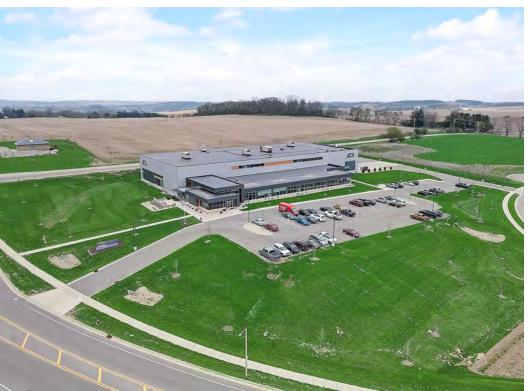

# **PROPERTY PHOTOS**

# **PROPERTY PHOTOS**

Nearby businesses include the Hyatt Place Hotel, Sugar River Pizza Company, Wisconsin Brewing Company, Kwik Trip, CrossFit Adept, North and South Seafood Smokehouse, El Charro Mexican Restaurant, and the beautiful new Palestrina Event Center. Rapidly Growing Area –Costco coming soon, plus new multifamily/residential/senior housing developments planned in the surrounding areas. Hyatt Hotel offers luxury meeting spaces for park tenants. Arrowhead Pharmaceuticals new Verona Campus now under construction.