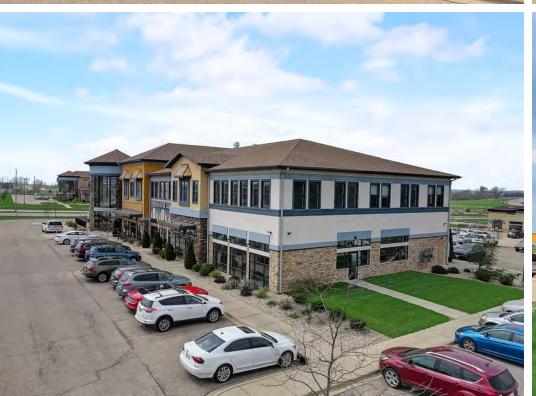

# **PROPERTY PHOTOS**

# **PROPERTY PHOTOS**

Nearby businesses include the Hyatt Place Hotel, Sugar River Pizza Company, Wisconsin Brewing Company, Kwik Trip, CrossFit Adept, North and South Seafood Smokehouse, El Charro Mexican Restaurant, and the beautiful new Palestrina Event Center. Rapidly Growing Area –Costco coming soon, plus new multifamily/residential/senior housing developments planned in the surrounding areas. Hyatt Hotel offers luxury meeting spaces for park tenants. Arrowhead Pharmaceuticals new Verona Campus now under construction.