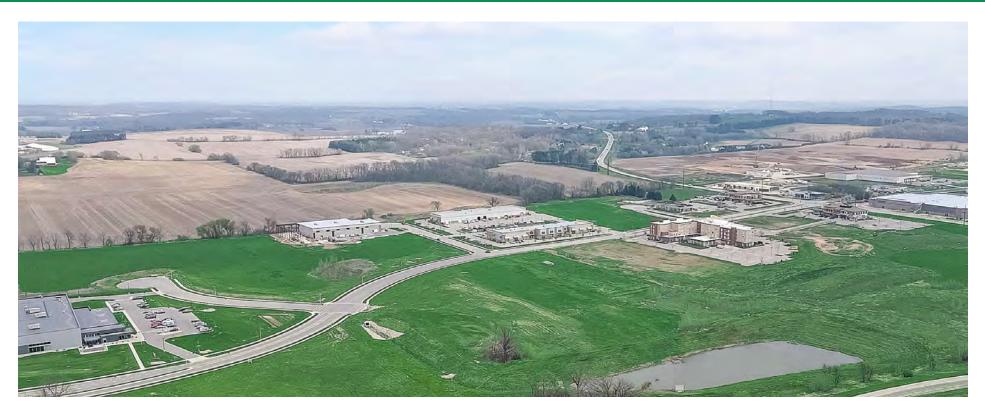

#### **Property Overview**

130-acre privately-owned park fronts US Hwy 151, which connects to US Highways 12/18, then to I-90/39/94 to the east of Madison.

Inspired by the classic sophistication and elegance of Italian and Spanish architectural designs, the park features an upscale hotel, retail amenities, and elite businesses.

#### Location Overview

Conveniently located 10 miles outside of downtown Madison, Liberty Business Park is pioneering the "live-work-play" lifestyle. The park is situated in a nature-friendly yet urban area that covers 253 acres. Just 2 miles from Badger State Trail, 8 miles from University Research Park, and 4 miles from Epic Systems Headquarters, LBP is easily accessible.

# **PROPERTY PHOTOS**

Nearby businesses include the Hyatt Place Hotel, Sugar River Pizza Company, Wisconsin Brewing Company, Kwik Trip, CrossFit Adept, North and South Seafood Smokehouse, El Charro Mexican Restaurant, and the beautiful new Palestrina Event Center. Rapidly Growing Area –Costco coming soon, plus new multifamily/residential/senior housing developments planned in the surrounding areas. Hyatt Hotel offers luxury meeting spaces for park tenants. Arrowhead Pharmaceuticals new Verona Campus now under construction.