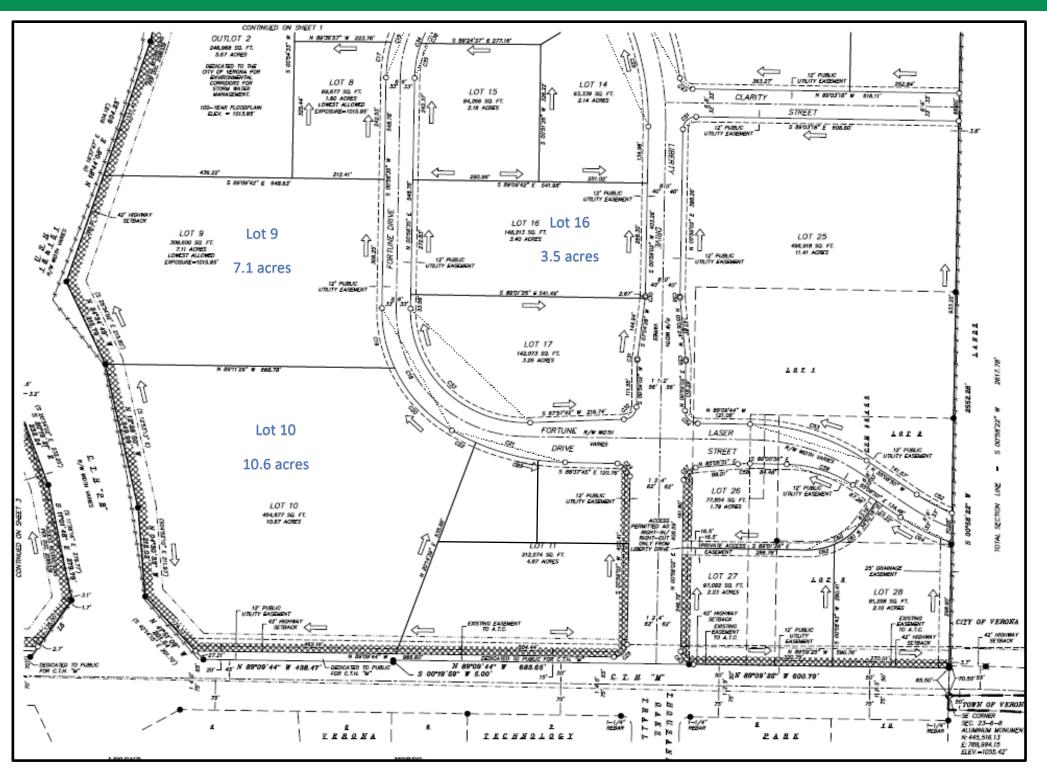

| Liberty Park - Land Availability Grid |               |            |        |                 |                |                                                     |
|---------------------------------------|---------------|------------|--------|-----------------|----------------|-----------------------------------------------------|
| Lot Number                            | Parcel Number | Acreage    | Zoning | Price P/SF      | Status         | Notes                                               |
| Lot 1                                 | 60823154012   | 6.3 acres  | SI     | \$10.00 p/sf    | Available      | Assemblage (Lot 1-3) - Premier HWY 151 Visibility   |
| Lot 2                                 | 60823154122   | 4.7 acres  | SI     | \$10.00 p/sf    | Available      | Assemblage (Lot 1-3) - Premier HWY 151 Visibility   |
| Lot 3                                 | 60823154232   | 4.1 acres  | SI     | \$10.00 p/sf    | Available      | Assemblage (Lot 1-3) - Premier HWY 151 Visibility   |
| Lot 2 (formerly Lot 11)               | 60823460132   | 1 acre     | SC     | Build to Suit   | Sold           | Located between Hotel & 958 Liberty Drive Building  |
| Lot 3 (formerly Lot 11)               | 60823460202   | 1 acre     | SC     | Build to Suit   | Sold           | Located between Hotel & 958 Liberty Drive Building  |
| Lot 4                                 | 60823420042   | 3 acres    | SI     | \$8-10.00 p/sf  | Available      | Premier HWY 151 Visibility with Liberty Dr Frontage |
| Lot 5                                 | 60823420152   | 2.5 acres  | SI     | \$8-10.00 p/sf  | Under Contract | Premier HWY 151 Visibility with Liberty Dr Frontage |
| Lot 6                                 | 60823420262   | 2.9 acres  | SI     | \$8-10.00 p/sf  | Available      | Premier HWY 151 Visibility with Liberty Dr Frontage |
| Lot 7                                 | 60823420372   | 3 acres    | SI     | \$8-10.00 p/sf  | Available      | HWY 151 Visibility on Fortune Drive                 |
| Lot 8                                 | 60823420482   | 1.6 acres  | SI     | \$8-10.00 p/sf  | Available      | HWY 151 Visibility on Fortune Drive                 |
| Lot 9                                 | 60823440092   | 7.1 acres  | SC     | \$7.50 p/sf     | Available      | Premier HWY 151 Visibility on Fortune Drive         |
| Lot 10                                | 60823440202   | 10.6 acres | SC     | \$7.50 p/sf     | Available      | HWY 151 Visibility / Intersection of PD & M         |
| Lot 12                                | 60823440422   | 5 acres    | SC     | \$8.00 p/sf     | Available      | HWY 151 Visibility / Intersection of PD & M         |
| Lot 13                                | 60823400032   | 1.9 acres  | SI     | \$8-10.00 p/sf  | Available      | Liberty Drive Frontage / North of Hotel             |
| Lot 14                                | 60823403302   | 2.1 acres  | SC     | \$8-10.00 p/sf  | Available      | Liberty Drive Frontage / North of Hotel             |
| Lot 15                                | 60823402202   | 2.1 acres  | SC     | \$8-10.00 p/sf  | Available      | Fortune Drive / North of Hotel                      |
| Lot 16                                | 60823461102   | 3.5 acres  | SC     | \$8-10.00 p/sf  | Available      | Will need new CSM to be split from Hotel Site       |
| Lot 19                                | 60823400592   | 4.9 acres  | SI     | \$8.00 p/sf     | Under Contract | Frontage on Whalen Rd / East of ACS Building        |
| Lot 28                                | 60823460982   | 2.1 acres  | SC     | \$14-16.00 p/sf | Sold           | Frontage on Hwy M                                   |
| East of Liberty Park                  | 60824385012   | 39 acres   | SI     | \$4-5.00 p/sf   | Under Contract | Frontage on Whalen Rd                               |
| East of Liberty Park                  | 60824390012   | 39 acres   | SI     | \$4-5.00 p/sf   | Available      | Frontage on Hwy M                                   |