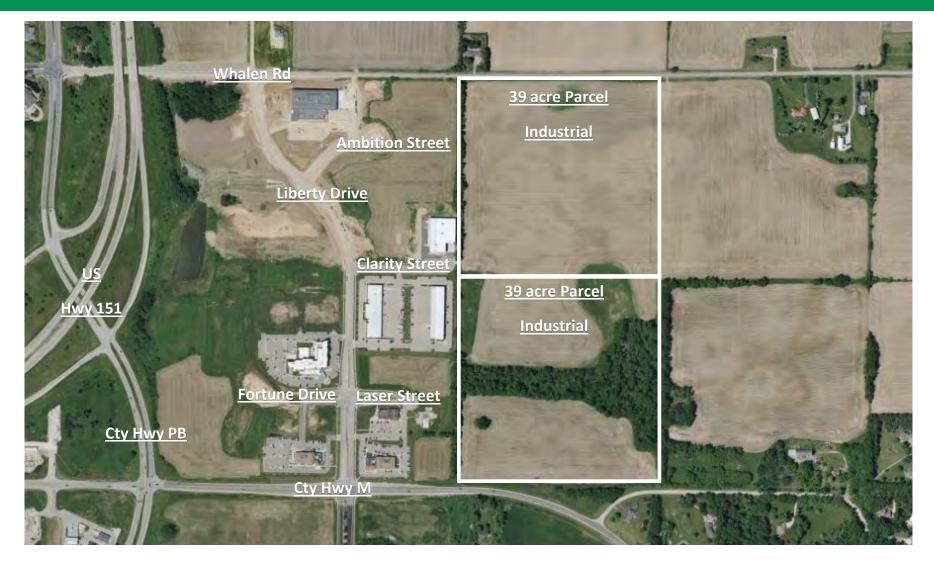

| Liberty Park - Land Availability Grid |               |            |        |                 |                |                                                     |
|---------------------------------------|---------------|------------|--------|-----------------|----------------|-----------------------------------------------------|
| Lot Number                            | Parcel Number | Acreage    | Zoning | Price P/SF      | Status         | Notes                                               |
| Lot 1                                 | 60823154012   | 6.3 acres  | SI     | \$10.00 p/sf    | Available      | Assemblage (Lot 1-3) - Premier HWY 151 Visibility   |
| Lot 2                                 | 60823154122   | 4.7 acres  | SI     | \$10.00 p/sf    | Available      | Assemblage (Lot 1-3) - Premier HWY 151 Visibility   |
| Lot 3                                 | 60823154232   | 4.1 acres  | SI     | \$10.00 p/sf    | Available      | Assemblage (Lot 1-3) - Premier HWY 151 Visibility   |
| Lot 2 (formerly Lot 11)               | 60823460132   | 1 acre     | SC     | Build to Suit   | Sold           | Located between Hotel & 958 Liberty Drive Building  |
| Lot 3 (formerly Lot 11)               | 60823460202   | 1 acre     | SC     | Build to Suit   | Sold           | Located between Hotel & 958 Liberty Drive Building  |
| Lot 4                                 | 60823420042   | 3 acres    | SI     | \$8-10.00 p/sf  | Available      | Premier HWY 151 Visibility with Liberty Dr Frontage |
| Lot 5                                 | 60823420152   | 2.5 acres  | SI     | \$8-10.00 p/sf  | Under Contract | Premier HWY 151 Visibility with Liberty Dr Frontage |
| Lot 6                                 | 60823420262   | 2.9 acres  | SI     | \$8-10.00 p/sf  | Available      | Premier HWY 151 Visibility with Liberty Dr Frontage |
| Lot 7                                 | 60823420372   | 3 acres    | SI     | \$8-10.00 p/sf  | Available      | HWY 151 Visibility on Fortune Drive                 |
| Lot 8                                 | 60823420482   | 1.6 acres  | SI     | \$8-10.00 p/sf  | Available      | HWY 151 Visibility on Fortune Drive                 |
| Lot 9                                 | 60823440092   | 7.1 acres  | SC     | \$7.50 p/sf     | Available      | Premier HWY 151 Visibility on Fortune Drive         |
| Lot 10                                | 60823440202   | 10.6 acres | SC     | \$7.50 p/sf     | Available      | HWY 151 Visibility / Intersection of PD & M         |
| Lot 12                                | 60823440422   | 5 acres    | SC     | \$8.00 p/sf     | Available      | HWY 151 Visibility / Intersection of PD & M         |
| Lot 13                                | 60823400032   | 1.9 acres  | SI     | \$8-10.00 p/sf  | Available      | Liberty Drive Frontage / North of Hotel             |
| Lot 14                                | 60823403302   | 2.1 acres  | SC     | \$8-10.00 p/sf  | Available      | Liberty Drive Frontage / North of Hotel             |
| Lot 15                                | 60823402202   | 2.1 acres  | SC     | \$8-10.00 p/sf  | Available      | Fortune Drive / North of Hotel                      |
| Lot 16                                | 60823461102   | 3.5 acres  | SC     | \$8-10.00 p/sf  | Available      | Will need new CSM to be split from Hotel Site       |
| Lot 19                                | 60823400592   | 4.9 acres  | SI     | \$8.00 p/sf     | Under Contract | Frontage on Whalen Rd / East of ACS Building        |
| Lot 28                                | 60823460982   | 2.1 acres  | SC     | \$14-16.00 p/sf | Sold           | Frontage on Hwy M                                   |
| East of Liberty Park                  | 60824385012   | 39 acres   | SI     | \$4-5.00 p/sf   | Under Contract | Frontage on Whalen Rd                               |
| East of Liberty Park                  | 60824390012   | 39 acres   | SI     | \$4-5.00 p/sf   | Available      | Frontage on Hwy M                                   |

### **39 - ACRE PARCELS MAP**