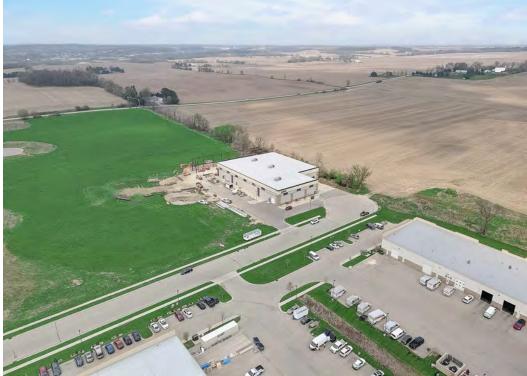

# **PROPERTY PHOTOS**

# **PROPERTY PHOTOS**

Nearby businesses include the Hyatt Place Hotel, Sugar River Pizza Company, Wisconsin Brewing Company, Kwik Trip, CrossFit Adept, North and South Seafood Smokehouse, El Charro Mexican Restaurant, and the beautiful new Palestrina Event Center. Rapidly Growing Area –Costco coming soon, plus new multifamily/residential/senior housing developments planned in the surrounding areas. Hyatt Hotel offers luxury meeting spaces for park tenants. Arrowhead Pharmaceuticals new Verona Campus now under construction.