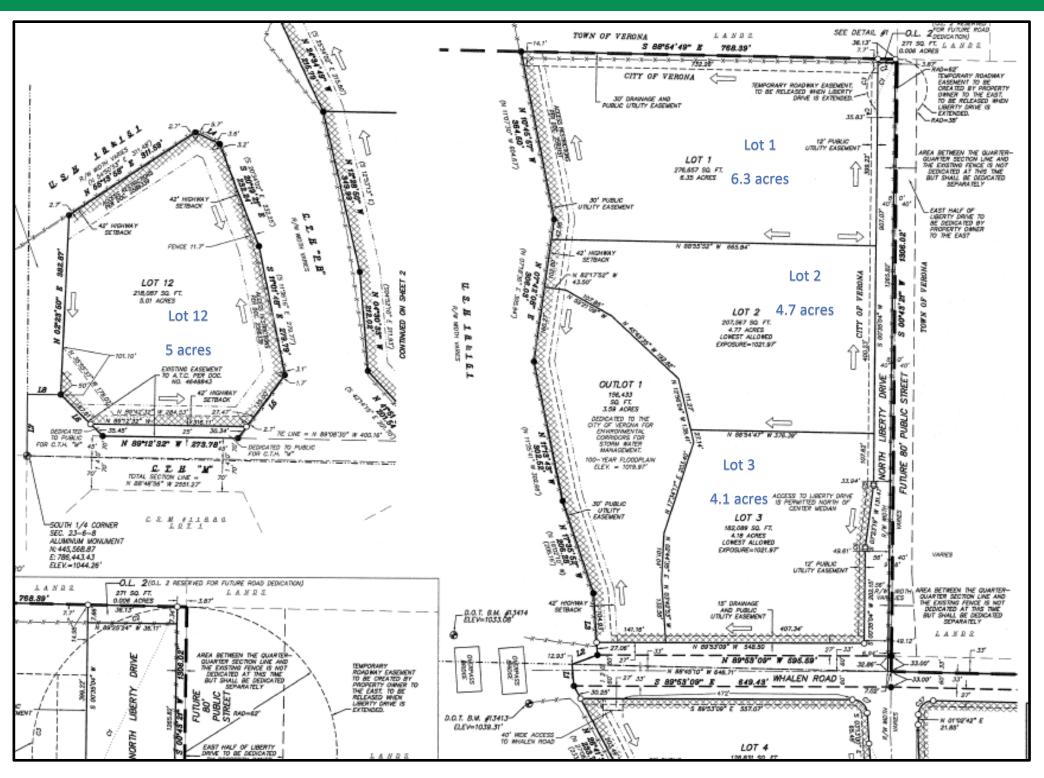

| Liberty Park - Land Availability Grid |               |            |        |                 |                |                                                     |
|---------------------------------------|---------------|------------|--------|-----------------|----------------|-----------------------------------------------------|
| Lot Number                            | Parcel Number | Acreage    | Zoning | Price P/SF      | Status         | Notes                                               |
| Lot 1                                 | 60823154012   | 6.3 acres  | SI     | \$10.00 p/sf    | Available      | Assemblage (Lot 1-3) - Premier HWY 151 Visibility   |
| Lot 2                                 | 60823154122   | 4.7 acres  | SI     | \$10.00 p/sf    | Available      | Assemblage (Lot 1-3) - Premier HWY 151 Visibility   |
| Lot 3                                 | 60823154232   | 4.1 acres  | SI     | \$10.00 p/sf    | Available      | Assemblage (Lot 1-3) - Premier HWY 151 Visibility   |
| Lot 2 (formerly Lot 11)               | 60823460132   | 1 acre     | SC     | Build to Suit   | Sold           | Located between Hotel & 958 Liberty Drive Building  |
| Lot 3 (formerly Lot 11)               | 60823460202   | 1 acre     | SC     | Build to Suit   | Sold           | Located between Hotel & 958 Liberty Drive Building  |
| Lot 4                                 | 60823420042   | 3 acres    | SI     | \$8-10.00 p/sf  | Available      | Premier HWY 151 Visibility with Liberty Dr Frontage |
| Lot 5                                 | 60823420152   | 2.5 acres  | SI     | \$8-10.00 p/sf  | Under Contract | Premier HWY 151 Visibility with Liberty Dr Frontage |
| Lot 6                                 | 60823420262   | 2.9 acres  | SI     | \$8-10.00 p/sf  | Available      | Premier HWY 151 Visibility with Liberty Dr Frontage |
| Lot 7                                 | 60823420372   | 3 acres    | SI     | \$8-10.00 p/sf  | Available      | HWY 151 Visibility on Fortune Drive                 |
| Lot 8                                 | 60823420482   | 1.6 acres  | SI     | \$8-10.00 p/sf  | Available      | HWY 151 Visibility on Fortune Drive                 |
| Lot 9                                 | 60823440092   | 7.1 acres  | SC     | \$7.50 p/sf     | Available      | Premier HWY 151 Visibility on Fortune Drive         |
| Lot 10                                | 60823440202   | 10.6 acres | SC     | \$7.50 p/sf     | Available      | HWY 151 Visibility / Intersection of PD & M         |
| Lot 12                                | 60823440422   | 5 acres    | SC     | \$8.00 p/sf     | Available      | HWY 151 Visibility / Intersection of PD & M         |
| Lot 13                                | 60823400032   | 1.9 acres  | SI     | \$8-10.00 p/sf  | Available      | Liberty Drive Frontage / North of Hotel             |
| Lot 14                                | 60823403302   | 2.1 acres  | SC     | \$8-10.00 p/sf  | Available      | Liberty Drive Frontage / North of Hotel             |
| Lot 15                                | 60823402202   | 2.1 acres  | SC     | \$8-10.00 p/sf  | Available      | Fortune Drive / North of Hotel                      |
| Lot 16                                | 60823461102   | 3.5 acres  | SC     | \$8-10.00 p/sf  | Available      | Will need new CSM to be split from Hotel Site       |
| Lot 19                                | 60823400592   | 4.9 acres  | SI     | \$8.00 p/sf     | Under Contract | Frontage on Whalen Rd / East of ACS Building        |
| Lot 28                                | 60823460982   | 2.1 acres  | SC     | \$14-16.00 p/sf | Sold           | Frontage on Hwy M                                   |
| East of Liberty Park                  | 60824385012   | 39 acres   | SI     | \$4-5.00 p/sf   | Under Contract | Frontage on Whalen Rd                               |
| East of Liberty Park                  | 60824390012   | 39 acres   | SI     | \$4-5.00 p/sf   | Available      | Frontage on Hwy M                                   |