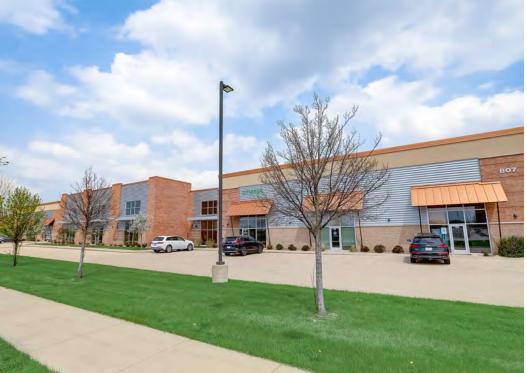

# **PROPERTY PHOTOS**

# **PROPERTY PHOTOS**

Nearby businesses include the Hyatt Place Hotel, Sugar River Pizza Company, Wisconsin Brewing Company, Kwik Trip, CrossFit Adept, North and South Seafood Smokehouse, El Charro Mexican Restaurant, and the beautiful new Palestrina Event Center. Rapidly Growing Area –Costco coming soon, plus new multifamily/residential/senior housing developments planned in the surrounding areas. Hyatt Hotel offers luxury meeting spaces for park tenants. Arrowhead Pharmaceuticals new Verona Campus now under construction.