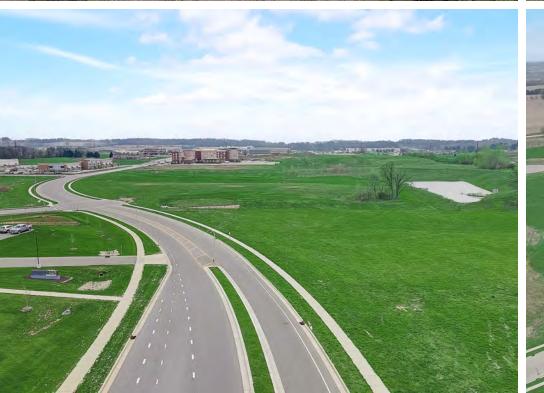

# **PROPERTY PHOTOS**

# **PROPERTY PHOTOS**

Nearby businesses include the Hyatt Place Hotel, Sugar River Pizza Company, Wisconsin Brewing Company, Kwik Trip, CrossFit Adept, North and South Seafood Smokehouse, El Charro Mexican Restaurant, and the beautiful new Palestrina Event Center. Rapidly Growing Area –Costco coming soon, plus new multifamily/residential/senior housing developments planned in the surrounding areas. Hyatt Hotel offers luxury meeting spaces for park tenants. Arrowhead Pharmaceuticals new Verona Campus now under construction.