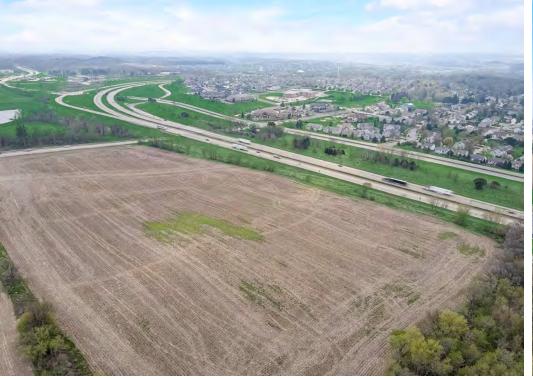

#### **Property Overview**

130-acre privately-owned park fronts US Hwy 151, which connects to US Highways 12/18, then to I-90/39/94 to the east of Madison.

Inspired by the classic sophistication and elegance of Italian and Spanish architectural designs, the park features an upscale hotel, retail amenities, and elite businesses.

#### Location Overview

Conveniently located 10 miles outside of downtown Madison, Liberty Business Park is pioneering the "live-work-play" lifestyle. The park is situated in a nature-friendly yet urban area that covers 253 acres. Just 2 miles from Badger State Trail, 8 miles from University Research Park, and 4 miles from Epic Systems Headquarters, LBP is easily accessible.

# **PROPERTY PHOTOS**