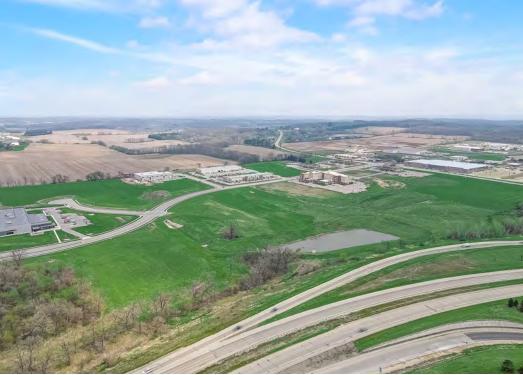

# **PROPERTY PHOTOS**

# **PROPERTY PHOTOS**

Nearby businesses include the Hyatt Place Hotel, Sugar River Pizza Company, Wisconsin Brewing Company, Kwik Trip, CrossFit Adept, North and South Seafood Smokehouse, El Charro Mexican Restaurant, and the beautiful new Palestrina Event Center. Rapidly Growing Area –Costco coming soon, plus new multifamily/residential/senior housing developments planned in the surrounding areas. Hyatt Hotel offers luxury meeting spaces for park tenants. Arrowhead Pharmaceuticals new Verona Campus now under construction.