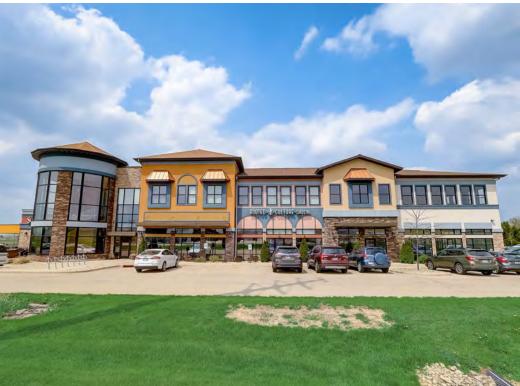

# **PROPERTY PHOTOS**

# **PROPERTY PHOTOS**

Nearby businesses include the Hyatt Place Hotel, Sugar River Pizza Company, Wisconsin Brewing Company, Kwik Trip, CrossFit Adept, North and South Seafood Smokehouse, El Charro Mexican Restaurant, and the beautiful new Palestrina Event Center. Rapidly Growing Area –Costco coming soon, plus new multifamily/residential/senior housing developments planned in the surrounding areas. Hyatt Hotel offers luxury meeting spaces for park tenants. Arrowhead Pharmaceuticals new Verona Campus now under construction.