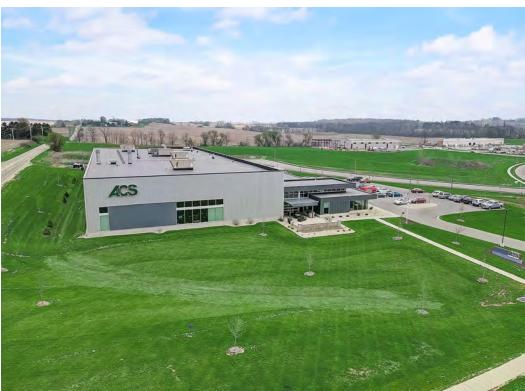

# **PROPERTY PHOTOS**

# **PROPERTY PHOTOS**

Nearby businesses include the Hyatt Place Hotel, Sugar River Pizza Company, Wisconsin Brewing Company, Kwik Trip, CrossFit Adept, North and South Seafood Smokehouse, El Charro Mexican Restaurant, and the beautiful new Palestrina Event Center. Rapidly Growing Area –Costco coming soon, plus new multifamily/residential/senior housing developments planned in the surrounding areas. Hyatt Hotel offers luxury meeting spaces for park tenants. Arrowhead Pharmaceuticals new Verona Campus now under construction.