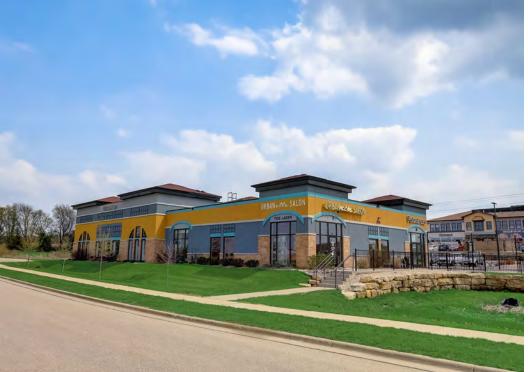

# **PROPERTY PHOTOS**

# **PROPERTY PHOTOS**

Nearby businesses include the Hyatt Place Hotel, Sugar River Pizza Company, Wisconsin Brewing Company, Kwik Trip, CrossFit Adept, North and South Seafood Smokehouse, El Charro Mexican Restaurant, and the beautiful new Palestrina Event Center. Rapidly Growing Area –Costco coming soon, plus new multifamily/residential/senior housing developments planned in the surrounding areas. Hyatt Hotel offers luxury meeting spaces for park tenants. Arrowhead Pharmaceuticals new Verona Campus now under construction.