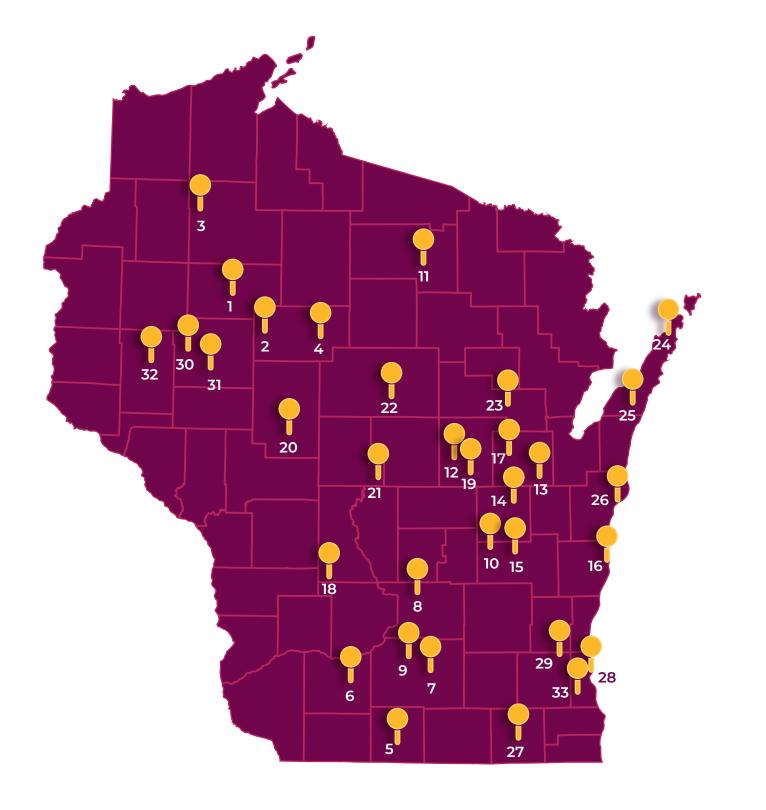

- 1. City of Ladysmith
- 2. City of Gilman
- 3. City of Hayward
- 4. City of Medford
- 5. City of Monroe
- 6. Village of Ridgeway
- 7. City of Madison
- 8. City of Portage
- 9. Village of Waunakee
- 10. City of Waupun
- 11. City of Rhinelander
- 12. Village of Iola
- 13. City of Kaukauna
- 14. City of Oshkosh
- 15. City of Ripon
- 16. City of Sheboygan
- 17. City of Waupaca

- 18. Village of Wonewoc
- 19. City of Mosinee
- 20. City of Neillsville
- 21. Town of Rome
- 22. Village of Spencer
- 23. City of Shawano
- 24. Village of Sister Bay
- 25. City of Sturgeon Bay
- 26. City of Two Rivers
- 27. City of Elkhorn
- 28. City of Milwaukee
- 29. Village of Menomonee Falls
- **30.** City of Altoona
- 31. City of Chippewa Falls
- 32. City of Menomonie
- 33. City of West Allis