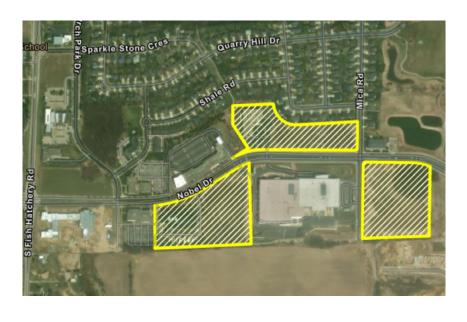

# RDC FITCHBURG TECHNOLOGY CAMPUS PHASE II

## PROPERTY DETAILS

| County                  |       | Dane                                                                                                                                                                                                       |
|-------------------------|-------|------------------------------------------------------------------------------------------------------------------------------------------------------------------------------------------------------------|
| Acreage                 |       | 4.28 acres remaining (3 parcels: 1.61, 1.50, 1.17)                                                                                                                                                         |
| Latitude/Longitude      |       | 42.9968, -89.4190                                                                                                                                                                                          |
| Topography (map avail.) |       | Gently rolling site                                                                                                                                                                                        |
| Site Ownership          |       | Ruedebusch Development                                                                                                                                                                                     |
| Zoning                  |       | I-S Specialized Industrial                                                                                                                                                                                 |
| Utilities Ele           | ctric | <ul><li>Madison Gas &amp; Electric (MG&amp;E)</li><li>8MW capacity - 13.8kV</li><li>Dual feeds available</li></ul>                                                                                         |
| Gas                     |       | • MGE<br>• 4" 60 PSI line at Nobel Drive entrance                                                                                                                                                          |
| V                       | /ater | <ul> <li>Madison Metropolitan Sewerage District</li> <li>10" ~20 PSI main at western site boundary<br/>and 8" ~20 PSI main at northern site; both<br/>will be looped</li> <li>Capacity: 6.9 MGD</li> </ul> |
| Wastewater              |       | <ul> <li>Madison Metropolitan Sewerage District</li> <li>10" main at NW corner of the site, 8" main<br/>at northern site boundary; both looped</li> </ul>                                                  |
| Telecommunication       |       | AT&T                                                                                                                                                                                                       |