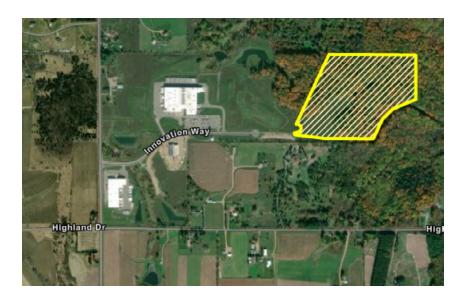

# WAUSAU BUSINESS PARK

## **PROPERTY DETAILS**

| County                  | Marathon                                                          |
|-------------------------|-------------------------------------------------------------------|
| Acreage                 | 41                                                                |
| Latitude/Longitude      | 44.9610, -89.7614                                                 |
| Topography (map avail.) | Elevation change of approximately 90 feet across the 40-acre site |
| Site Ownership          | City of Wausau                                                    |
| Zoning                  | IP (Industrial Park) District                                     |
| Utilities Electric      | Wisconsin Public Service Corporation (WPS)                        |
| Gas                     | WPS                                                               |
| Water                   | City of Wausau                                                    |
| Wastewater              | City of Wausau                                                    |
| Telecommunication       | Charter Spectrum                                                  |